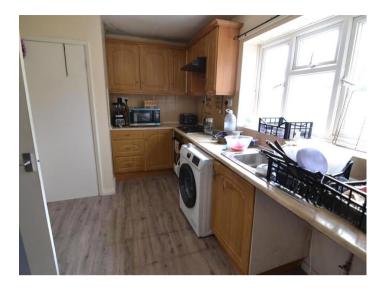

The family home consists of; an entrance porch, lounge, fitted kitchen and ground floor WC.

On the first floor, leading from the carpeted staircase you will find two double bedrooms and a single bedroom. The modern family bathroom comes complete with 3-piece suite, bath and shower facilities.