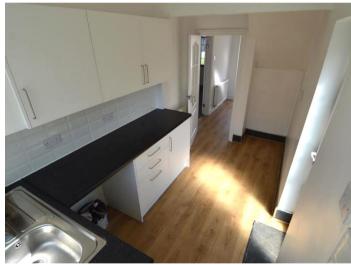

The modern fitted kitchen features wall and base units providing ample storage, sleek worktops and a backdoor to access the rear garden.

Upstairs, the first floor offers three well-proportioned bedrooms, each benefiting from plenty of natural light. One of the bedrooms has a separate WC.