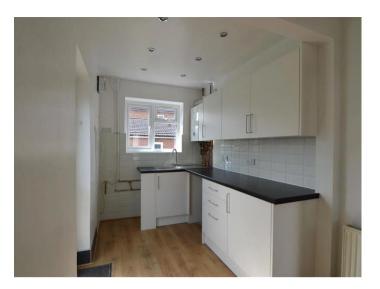

The modern fitted kitchen features wall and base units providing ample storage, sleek worktops and a backdoor to access the rear garden.

Upstairs, the first floor offers three well-proportioned bedrooms, each benefiting from plenty of natural light. One of the bedrooms has a separate WC.