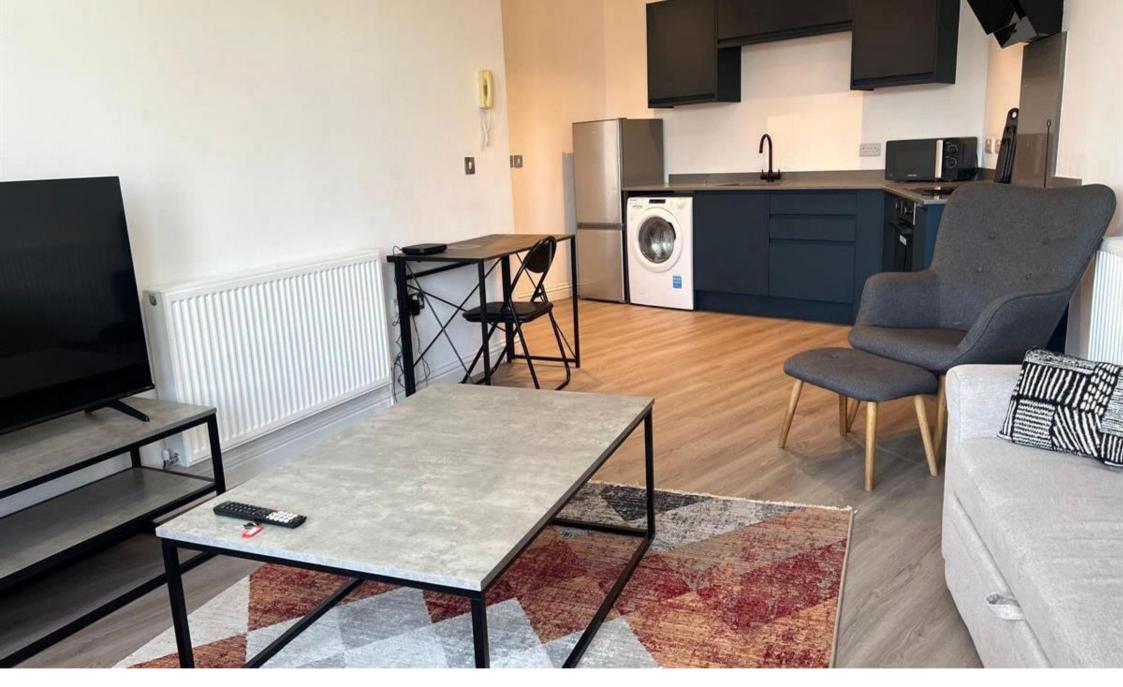

The apartment opens into a spacious and tastefully decorated open-plan living and kitchen area. Large windows allow plenty of natural light to fill the space, creating a warm and inviting atmosphere. The lounge is furnished with stylish and practical pieces, making it an ideal space to relax or entertain.

The kitchen is fully fitted with a range of base and wall units, and comes complete with essential appliances including a hob, oven, washing machine, and fridge freezer.

The bedroom is a generously sized double, furnished to a high standard with a double bed, wardrobe, bedside tables, a chest of drawers, and a bedside lamp. The layout provides a comfortable and peaceful environment, perfect for unwinding after a busy day.