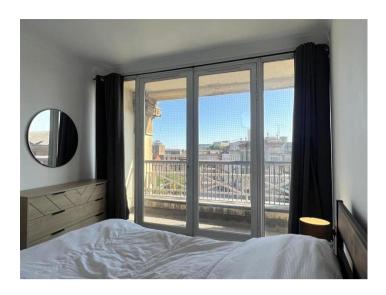

The kitchen is fully fitted with a range of base and wall units, and comes complete with essential appliances including a hob, oven, washing machine, and fridge freezer.

The bedroom is a generously sized double, furnished to a high standard with a double bed, wardrobe, bedside tables, a chest of drawers, and a bedside lamp. The layout provides a comfortable and peaceful environment, perfect for unwinding after a busy day.