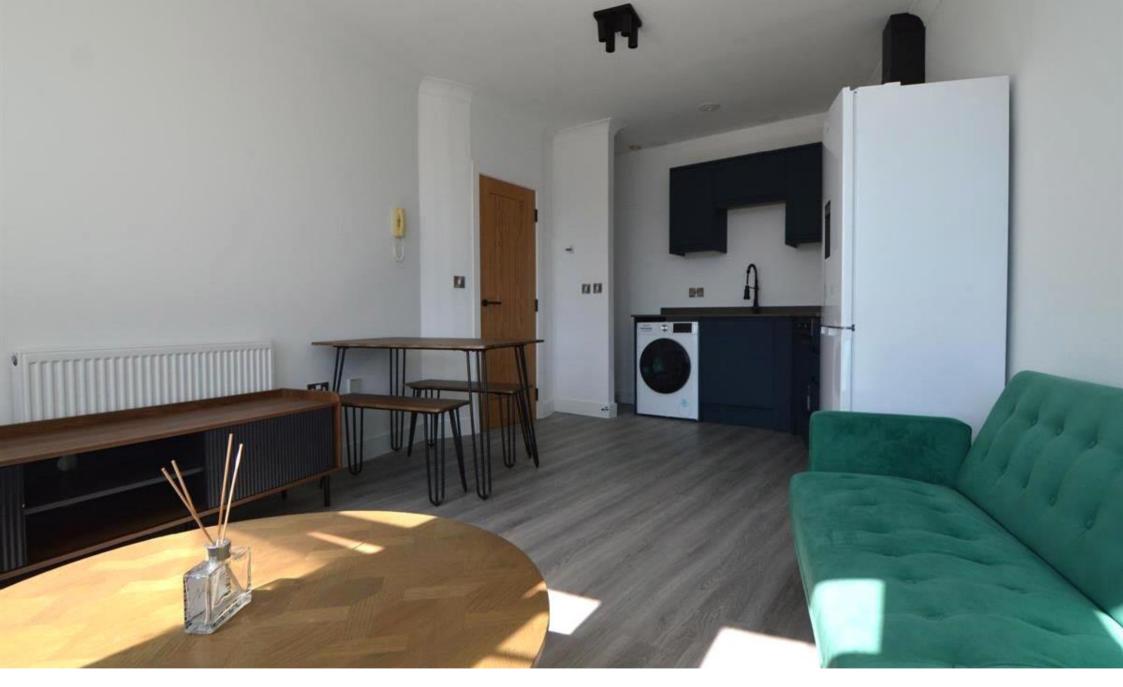

Upon entering the apartment, you are welcomed into a spacious open-plan lounge and kitchen area. This bright and airy space is tastefully furnished and designed to a high standard, making it perfect for both relaxing and entertaining. The kitchen features a range of base and wall units, as well as essential white goods including a hob, oven, washing machine, and fridge freezer.