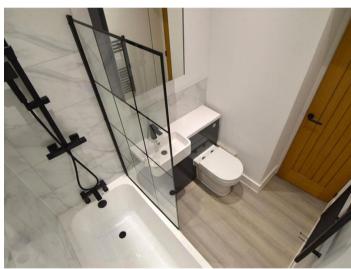

The property benefits from two contemporary bathrooms. The main bathroom comprises a toilet, hand wash basin, and a full-size bathtub with a shower attachment. The second bathroom is designed as an en-suite and includes a toilet, hand wash basin, and a large walk-in shower cubicle, all finished with modern fixtures and fittings.