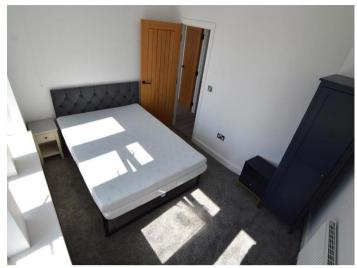

Both bedrooms are generously sized doubles, each furnished with a double bed, a chest of drawers, two bedside tables, a lamp, and a wardrobe, offering ample storage and a comfortable living environment.