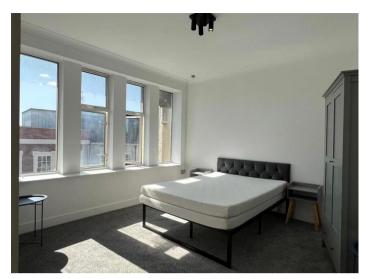

Both bedrooms are generously sized doubles, each furnished with a double bed, a chest of drawers, two bedside tables, a lamp, and a wardrobe, offering ample storage and a comfortable living environment.