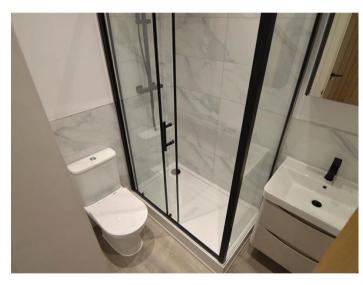

The property benefits from two contemporary bathrooms. The main bathroom comprises a toilet, hand wash basin, and a full-size bathtub with a shower attachment. The second bathroom is designed as an en-suite and includes a toilet, hand wash basin, and a large walk-in shower cubicle, all finished with modern fixtures and fittings.