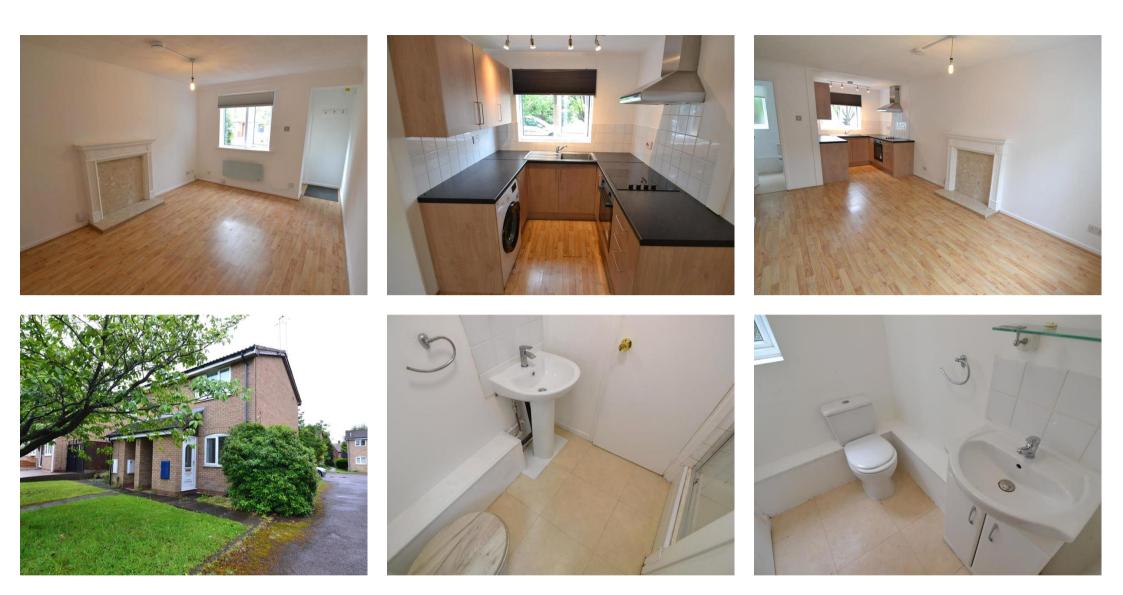

## Cavalier Circus, Wolverhampton £695 pcm

Studio to rent **LET** 

Affitto Estate Agents proudly bring to the market this Ground Floor Flat situated in the quiet location in the area of Wolverhampton. The property has excellent links to Bushbury, Wolverhampton city centre and M54 as well as the surrounding schools, shops and local amenities.

The accommodation is ideal for a couple or single occupant and comprises of; an open plan bedroom and lounge area.

The fitted kitchen comes equipped with a oven/hob and extractor hood .

The property also benefits from below stair storage and fully fit bathroom with shower unit.

The property has off road parking situated directly behind the flat.

This property is available to view and move in NOW.

Contact us to arrange an appointment!

Deposit: £801.92 Holding Deposit: £160.38 Parking options: Off Street