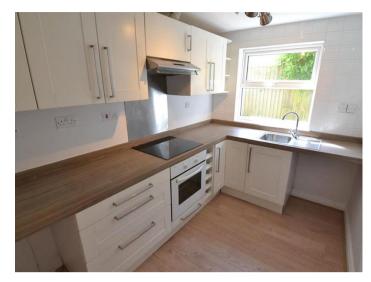

The accommodation is ideal for a couple or small family and comprises of; a private entrance leading to an open hallway, spacious fitted kitchen which comes equipped with a oven/hob and leads towards a spacious lounge. The flat benefits from two good sized double bedrooms and a family bathroom with bath and shower facilities.