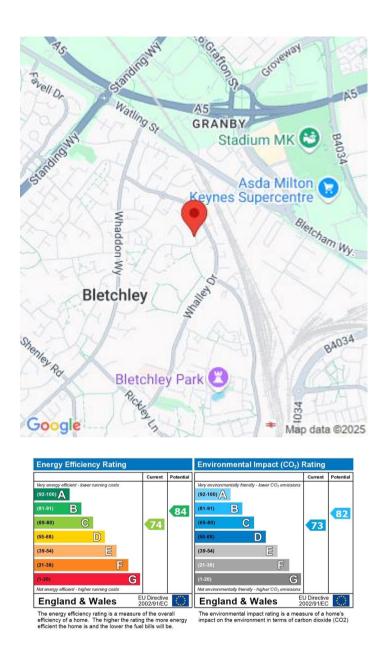

l heating, double glazing and has just been freshly decorated throughout.

This area of Bletchley has excellent transport and road links as well as being close to all local amenities and good schools. Viewing is highly recommended on this property, so contact us today to arrange a viewing!

Deposit: £1,725

Holding Deposit: £398.07 Parking options: Off Street Garden details: Private Garden













Whilst every effort is made to ensure the accuracy of these details, it should be noted that the measurements are approximate only. Floorplans are for representation purposes only and prepared according to the RICS Code of Measuring Practice by our floorplan provider. Therefore, the layout of doors, windows and rooms are approximate and should be regarded as such by any prospective tenant.