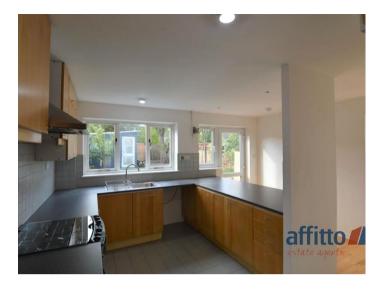

Downstairs there is a spacious lounge which is bright and airy with a warm and inviting atmosphere, the lounge has all satellite and aerial connections.

There is a large kitchen with modern fittings and fixtures, ample storage and worktop space as well as a breakfast bar and all white goods are included.