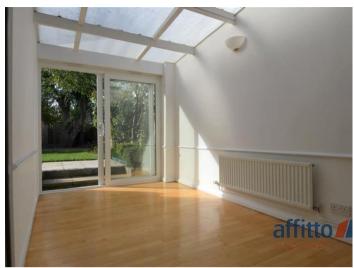

The kitchen gives access to the rear garden as well as connecting to the lounge.

To the rear there is a conservatory/dining room with a large patio door onto the garden.

Lastly, there is a downstairs W/C with tiled walls to the ceiling.