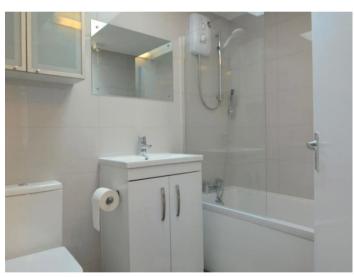

The bathroom is of a good size and includes a full-size bath tub with an electric shower, a W/C and wash hand basin as well as adequate storage and a Velux skylight.

To the rear of the property there are steps leading to the turfed garden which is of a decent size and has a small decked area as well as a shed located to the rear.