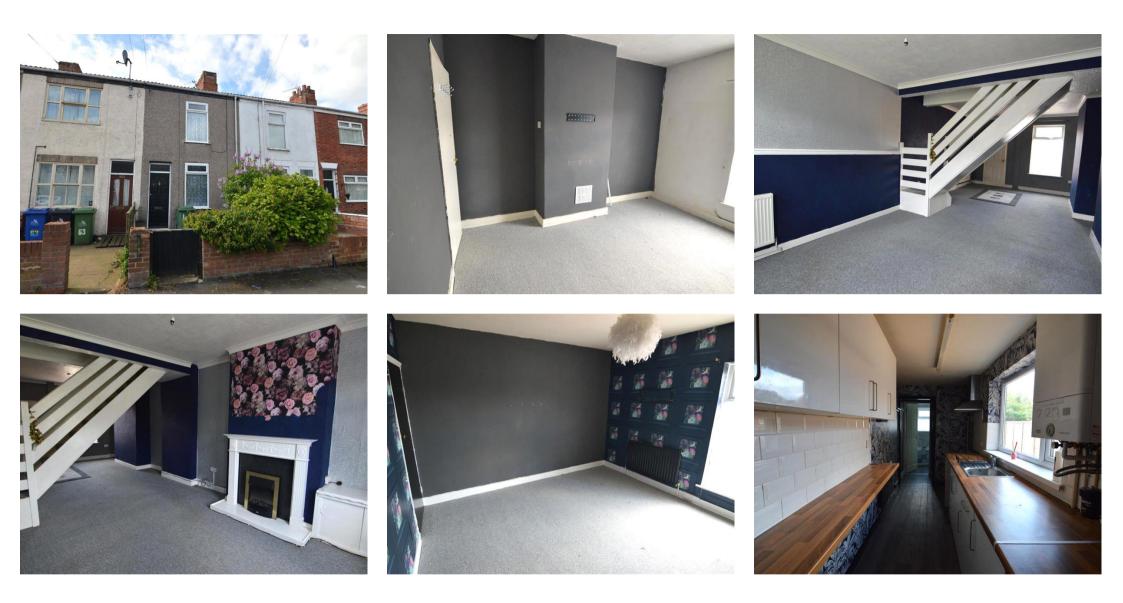

Macaulay Street, Grimsby £595 pcm

Two Bedroomed Terraced House

Affitto Estate Agents are offering to the market this charming two-bedroom, mid-terraced house located in the heart of Grimsby. The property is within easy reach of Grimsby Town Centre which offers an array of bars, shops and restaurants.

On the first floor, there is a large living/dining room, kitchen, and a downstairs bathroom.

The living room is located at the front of the property and benefits from having a large window giving this room plenty of natural light.

The kitchen incorporates base and wall units. This room also provides access to the low-maintenance garden.

The bathroom is of a good size and incorporates a full-size bathtub, a sink, and a toilet.

On the second floor you will find the two double bedrooms.