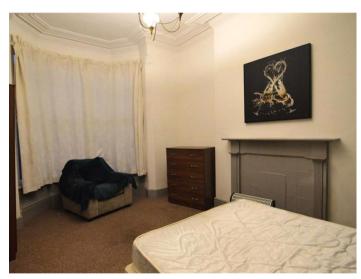

There is a mixture of good-sized double bedrooms, decorated in neutral colours, furnished with laminate and carpet flooring, divan beds and mattresses, bedside cabinets and clothing storages.

The kitchen is spacious and incorporates wall and base units as well as an oven, a fridge/freezer, a microwave, a kettle, lots of cooking equipment, pots, pans, cutlery, utensils and laundry facilities. This area also provides a seating area and a TV.