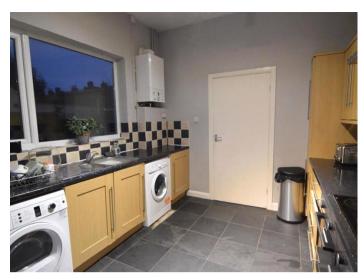

There is a mixture of good-sized double bedrooms, decorated in neutral colours, furnished with laminate and carpet flooring, divan beds and mattresses, bedside cabinets and clothing storages.

The kitchen is spacious and incorporates wall and base units as well as an oven, a fridge/freezer, a microwave, a kettle, lots of cooking equipment, pots, pans, cutlery, utensils and laundry facilities. This area also provides a seating area and a TV.