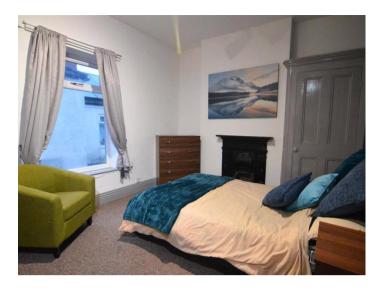

There is a mixture of good-sized double bedrooms, decorated in neutral colours, furnished with laminate and carpet flooring, divan beds and mattresses, bedside cabinets and clothing storages.

The kitchen is spacious and incorporates wall and base units as well as an oven, a fridge/freezer, a microwave, a kettle, lots of cooking equipment, pots, pans, cutlery, utensils and laundry facilities. This area also provides a seating area and a TV.