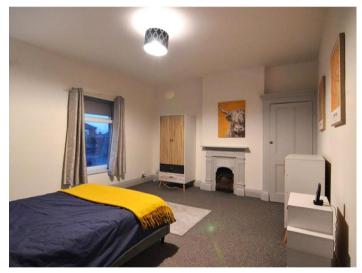

There is a mixture of good-sized double bedrooms, decorated in neutral colours, furnished with laminate and carpet flooring, divan beds and mattresses, bedside cabinets and clothing storages.

The kitchen is spacious and incorporates wall and base units as well as an oven, a fridge/freezer, a microwave, a kettle, lots of cooking equipment, pots, pans, cutlery, utensils and laundry facilities. This area also provides a seating area and a TV.