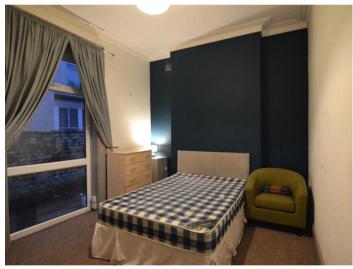

There is a mixture of good-sized double bedrooms, decorated in neutral colours, furnished with laminate and carpet flooring, divan beds and mattresses, bedside cabinets and clothing storages.

The kitchen is spacious and incorporates wall and base units as well as an oven, a fridge/freezer, a microwave, a kettle, lots of cooking equipment, pots, pans, cutlery, utensils and laundry facilities. This area also provides a seating area and a TV.