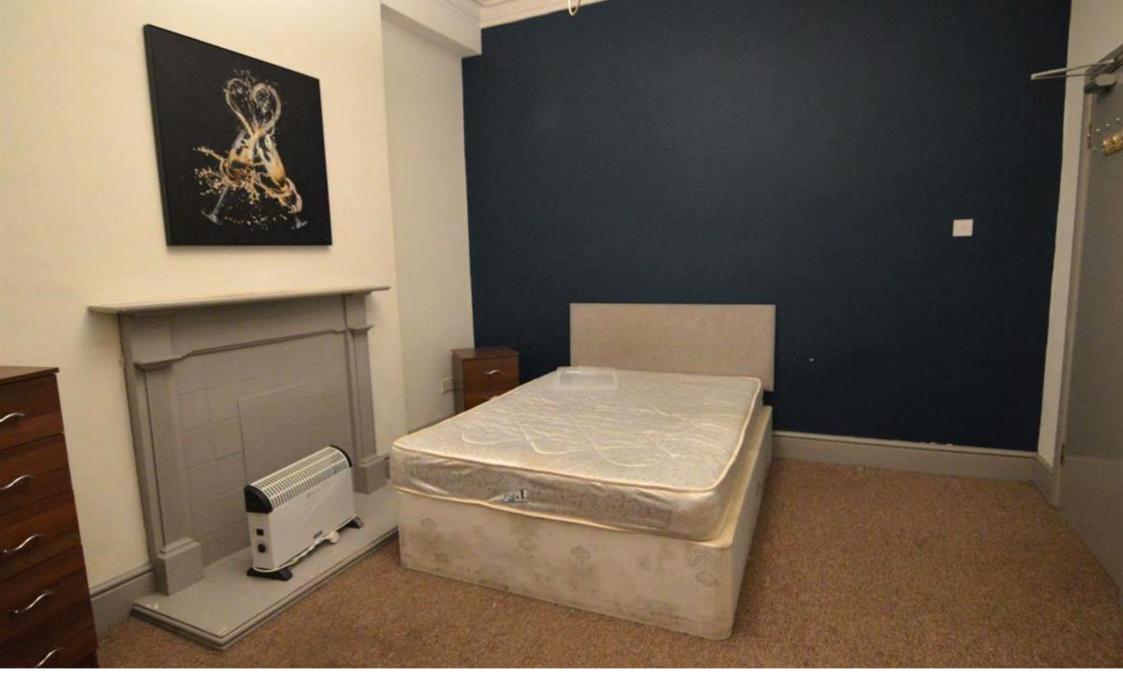

There is a mixture of good-sized double bedrooms, decorated in neutral colours, furnished with laminate and carpet flooring, divan beds and mattresses, bedside cabinets and clothing storages.

The kitchen is spacious and incorporates wall and base units as well as an oven, a fridge/freezer, a microwave, a kettle, lots of cooking equipment, pots, pans, cutlery, utensils and laundry facilities. This area also provides a seating area and a TV.