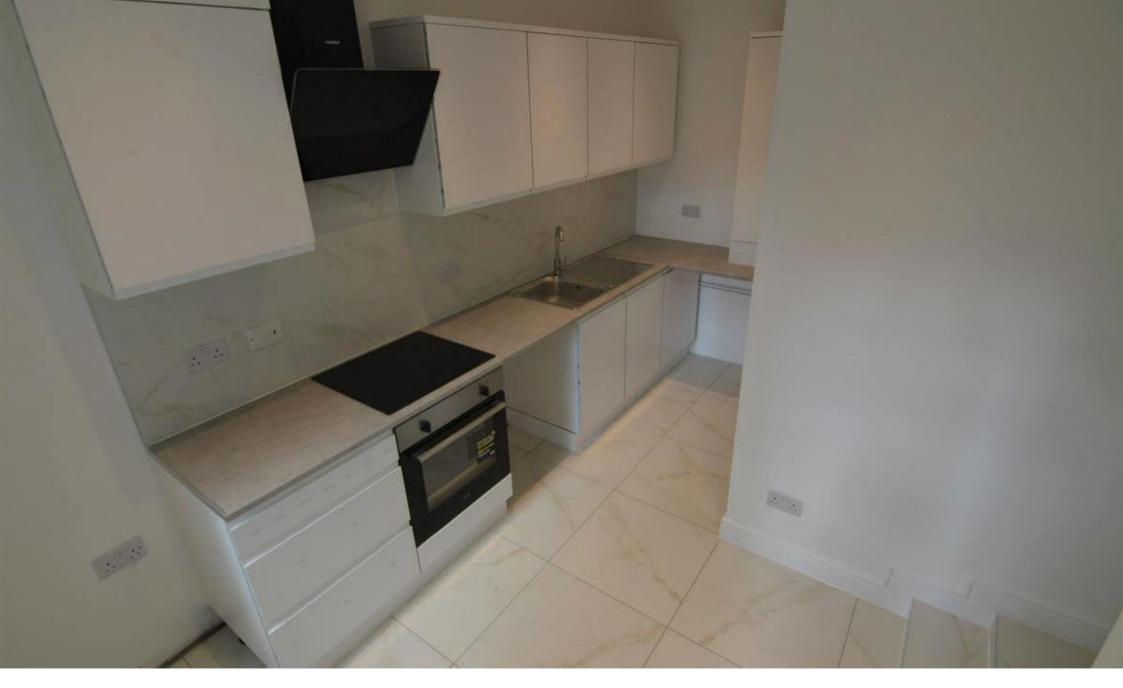

Upon entry, there is a SPACIOUS LOUNGE with windows to the front as well as the rear. This room is bright and airy and brings a warming atmosphere to the property.

Next up is a good size kitchen. The kitchen incorporates MODERN, base and wall units as well as an electric hob and oven. This room also provides access to the garden.