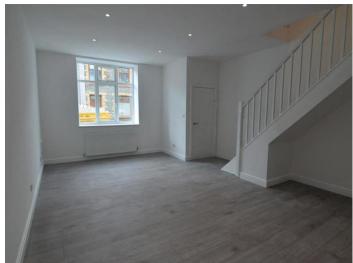

Upon entry, there is a SPACIOUS LOUNGE with windows to the front as well as the rear. This room is bright and airy and brings a warming atmosphere to the property.

Next up is a good size kitchen. The kitchen incorporates MODERN, base and wall units as well as an electric hob and oven. This room also provides access to the garden.