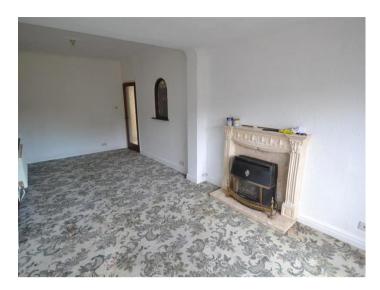

The modern bathroom is equipped with both a bathtub and overhead shower, offering practicality and convenience for everyday use.

At the rear of the property, you'll find a bright and airy open-plan lounge area that flows seamlessly into a fully fitted kitchen, complete with contemporary cooking facilities, a washing machine, and a tumble dryer. This open-plan layout is perfect for relaxing or entertaining guests.