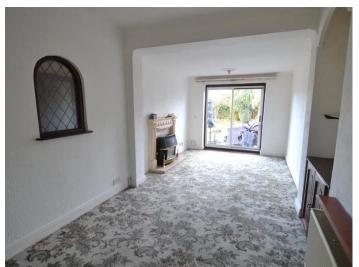

The modern bathroom is equipped with both a bathtub and overhead shower, offering practicality and convenience for everyday use.

At the rear of the property, you'll find a bright and airy open-plan lounge area that flows seamlessly into a fully fitted kitchen, complete with contemporary cooking facilities, a washing machine, and a tumble dryer. This open-plan layout is perfect for relaxing or entertaining guests.