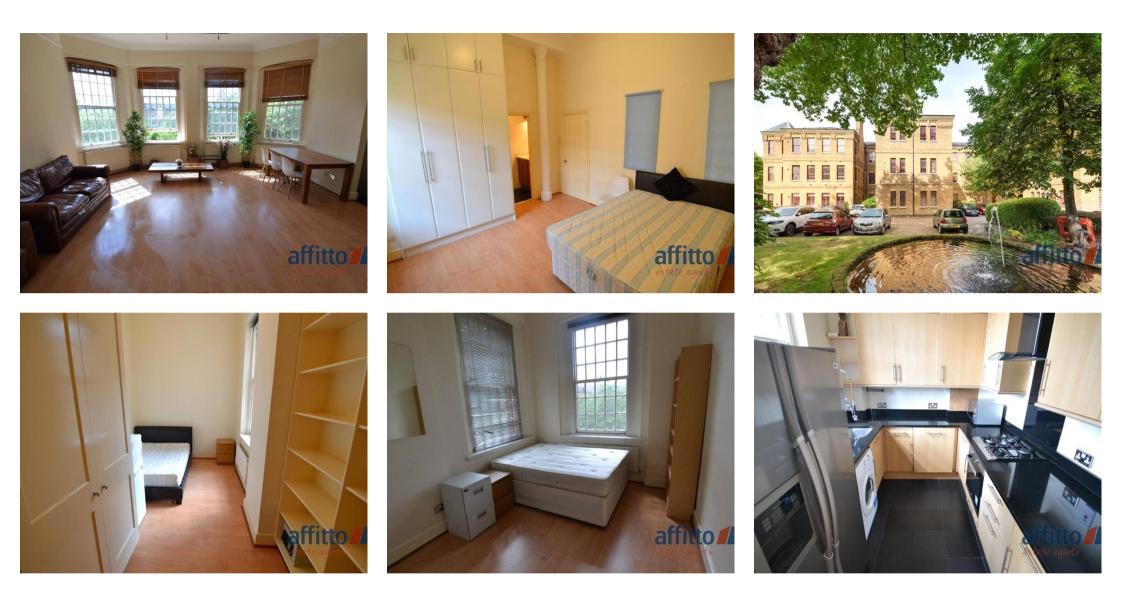

## Osterley Gardens, Chevy Road, Hanwell £2,195 pcm

3 bedroom flat to rent

Affitto Estate Agents proudly presents to the market this spacious three bedroom FULLY FURNISHED second floor apartment, situated within walking distance to shops, gym, Ealing Hospital and Train Station.

\*\*\* AVAILABLE TO VIEW NOW\*\*\*

The Grade Two listed building is situated amongst beautiful landscaped gardens and with access via secure electric gates.

The accommodation comprises of secure entry, hallway leading to the spacious 22ft light and airy lounge which is furnished with two sofas, dining table and chairs.

The modern fitted kitchen comes complete with granite work surfaces, storage units, stainless steel sink with mixer tap, gas hob, oven, hood, washing machine, fridge freezer and integrated dishwasher.

All three double bedrooms are fitted with good sized wardrobes and come complete with double bed and mattress. The master bedroom further benefits from an en suite shower room which is fitted with a granite sink unit.

The family bathroom comes complete with a three piece bathroom suite and shower screen.

The apartment is available on a furnished or unfurnished basis, available to view now and move in now

Deposit: £2,532.69 Holding Deposit: £506.53 Parking options: Off Street