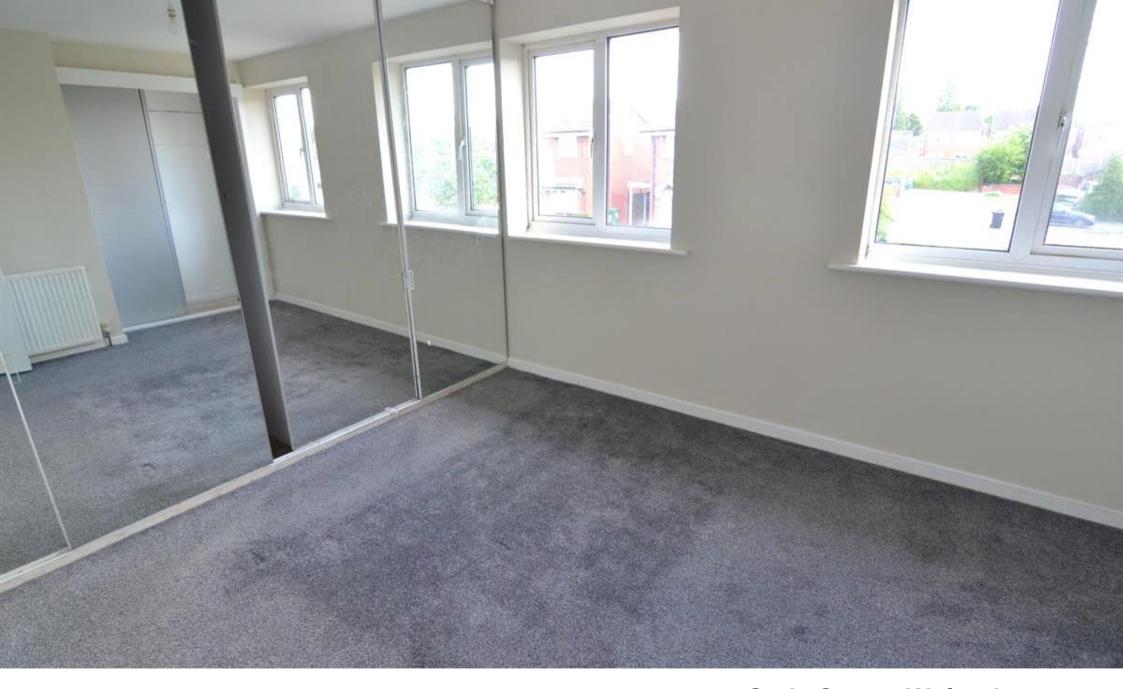

A carpeted staircase leads to the first floor hallway, where you will find the family bathroom, which comes complete with a three piece bathroom and over bath shower

All three of the bedrooms are carpeted, the master also includes fitted wardrobes