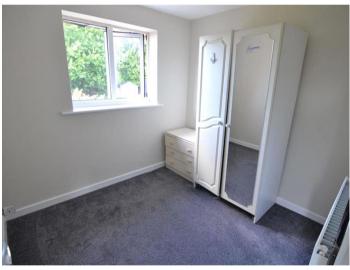

A carpeted staircase leads to the first floor hallway, where you will find the family bathroom, which comes complete with a three piece bathroom and over bath shower

All three of the bedrooms are carpeted, the master also includes fitted wardrobes