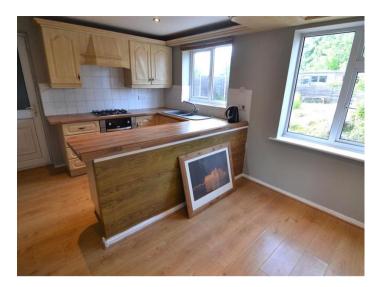

The accommodation comprises of a fitted dining kitchen which comes complete with wall and base units, work surfaces, stainless steel sink, mixer tap and a gas hob.

The lounge is fitted with laminate flooring and has a feature fireplace.