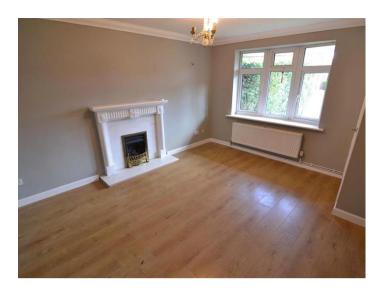

The accommodation comprises of a fitted dining kitchen which comes complete with wall and base units, work surfaces, stainless steel sink, mixer tap and a gas hob.

The lounge is fitted with laminate flooring and has a feature fireplace.