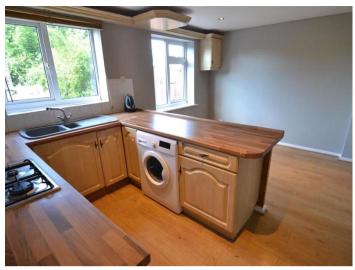

The accommodation comprises of a fitted dining kitchen which comes complete with wall and base units, work surfaces, stainless steel sink, mixer tap and a gas hob.

The lounge is fitted with laminate flooring and has a feature fireplace.