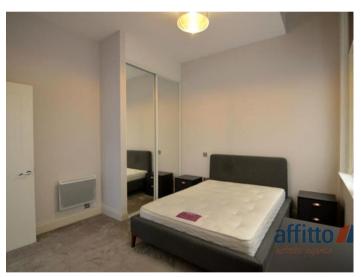

The lounge offers a sofa, armchairs, a coffee table, TV stand as well as a dining table with chairs. All furnishing is of a high standard and good quality.

Both bedrooms are large doubles and benefit from an en-suite bathrooms one of which incorporates a full size bathtub as well as shower. Both rooms have double beds and two side tables, as well as wardrobes.