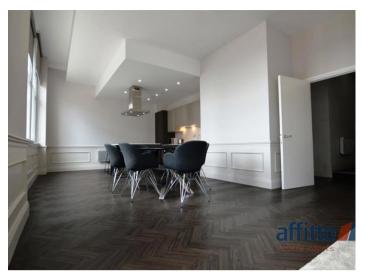

The lounge offers a sofa, armchairs, a coffee table, TV stand as well as a dining table with chairs. All furnishing is of a high standard and good quality.

Both bedrooms are large doubles and benefit from an en-suite bathrooms one of which incorporates a full size bathtub as well as shower. Both rooms have double beds and two side tables, as well as wardrobes.