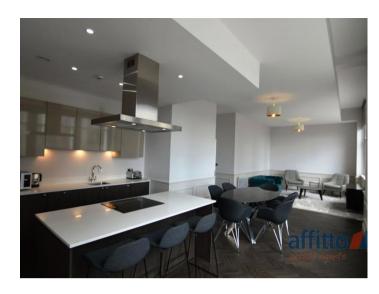

## CONTACT US TO ARRANGE A VIEWING!

The property benefits from having a spacious open plan lounge/kitchen area, two large double bedrooms and two bathrooms.

The lounge/kitchen is of a large size and has a modern finish. The kitchen/lounge incorporates fitted wall and base units as well as an island which provides ample storage capacity. An electric hob and oven is included too, as well as an integrated fridge/freezer and a dishwasher.