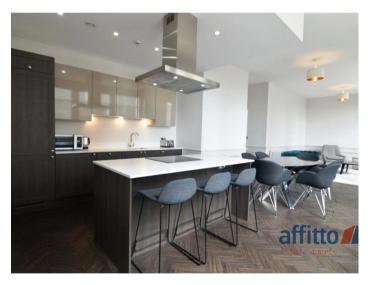

## CONTACT US TO ARRANGE A VIEWING!

The property benefits from having a spacious open plan lounge/kitchen area, two large double bedrooms and two bathrooms.

The lounge/kitchen is of a large size and has a modern finish. The kitchen/lounge incorporates fitted wall and base units as well as an island which provides ample storage capacity. An electric hob and oven is included too, as well as an integrated fridge/freezer and a dishwasher.

The lounge offers a sofa, armchairs, a coffee table, TV stand as well as a dining table with chairs. All furnishing is of a high standard and good quality.

Both bedrooms are large doubles and benefit from an en-suite bathrooms one of which incorporates a full size bathtub as well as shower. Both rooms have double beds and two side tables, as well as wardrobes.