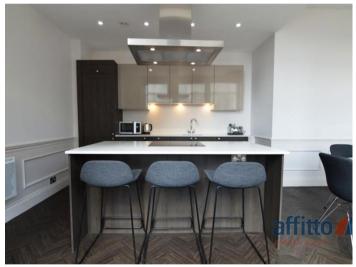

## CONTACT US TO ARRANGE A VIEWING!

The property benefits from having a spacious open plan lounge/kitchen area, two large double bedrooms and two bathrooms.

The lounge/kitchen is of a large size and has a modern finish. The kitchen/lounge incorporates fitted wall and base units as well as an island which provides ample storage capacity. An electric hob and oven is included too, as well as an integrated fridge/freezer and a dishwasher.

The lounge offers a sofa, armchairs, a coffee table, TV stand as well as a dining table with chairs. All furnishing is of a high standard and good quality.

Both bedrooms are large doubles and benefit from an en-suite bathrooms one of which incorporates a full size bathtub as well as shower. Both rooms have double beds and two side tables, as well as wardrobes.