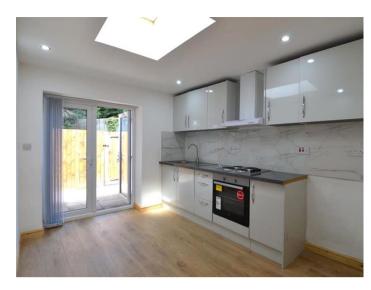

The kitchen has been newly fitted with contemporary units and worktops, providing excellent storage and preparation space. It is well laid out and ideal for everyday cooking as well as hosting.

The main bedroom is a spacious double room with a large window and plenty of room for bedroom furniture. It offers a peaceful retreat with modern finishes and soft carpeting underfoot.