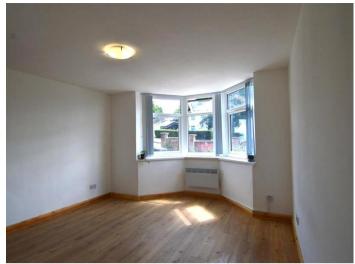

The kitchen has been newly fitted with contemporary units and worktops, providing excellent storage and preparation space. It is well laid out and ideal for everyday cooking as well as hosting.

The main bedroom is a spacious double room with a large window and plenty of room for bedroom furniture. It offers a peaceful retreat with modern finishes and soft carpeting underfoot.

The second bedroom is also a good-size, perfect for guests, children, or use as a home office. Like the rest of the property, it benefits from fresh décor and plenty of natural light.

The bathroom has been fully refurbished and features a sleek, modern suite including a shower, wash basin, and WC, all finished with stylish tiling and fittings.