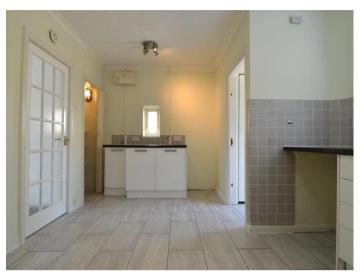

Upon entering the property, you are welcomed into a bright and spacious lounge that creates a warm and inviting atmosphere. Leading through, you will find a generous kitchen/diner fitted with modern wall and base units offering ample storage space. The kitchen also features a built-in oven and hob with a stylish extractor hood.