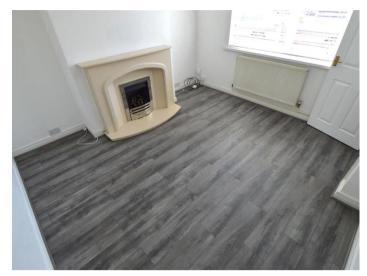

Upon entering the property, you are welcomed into a bright and spacious lounge that creates a warm and inviting atmosphere. Leading through, you will find a generous kitchen/diner fitted with modern wall and base units offering ample storage space. The kitchen also features a built-in oven and hob with a stylish extractor hood.