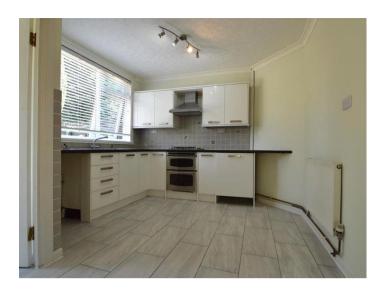

Upon entering the property, you are welcomed into a bright and spacious lounge that creates a warm and inviting atmosphere. Leading through, you will find a generous kitchen/diner fitted with modern wall and base units offering ample storage space. The kitchen also features a built-in oven and hob with a stylish extractor hood.