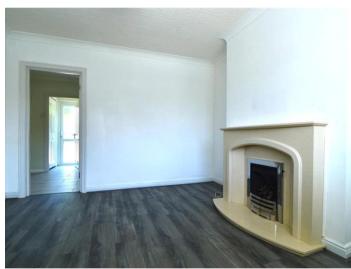

Upon entering the property, you are welcomed into a bright and spacious lounge that creates a warm and inviting atmosphere. Leading through, you will find a generous kitchen/diner fitted with modern wall and base units offering ample storage space. The kitchen also features a built-in oven and hob with a stylish extractor hood.