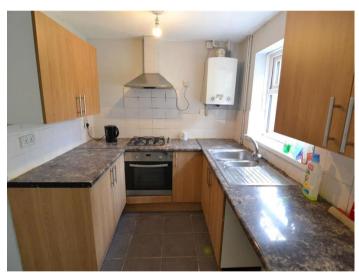

The accommodation is ideal for a family and comprises of; the ground floor: living room, WC, open plan kitchen/diner with a oven/hob and a bright and spacious conservatory with French doors leading to the rear garden.