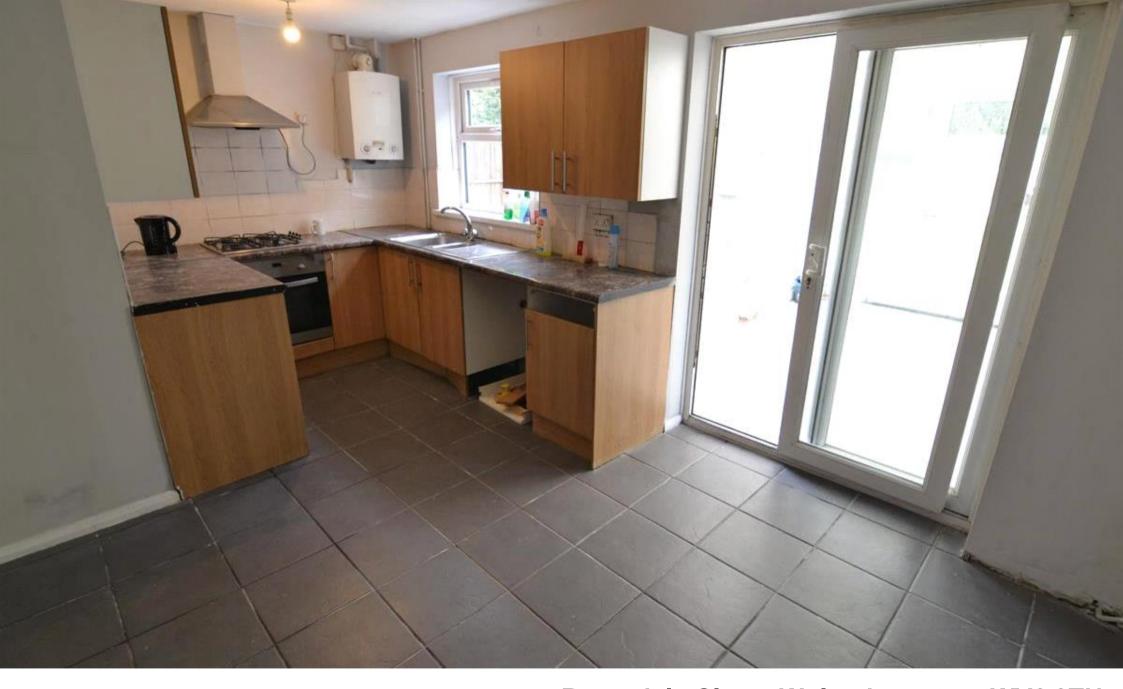

The accommodation is ideal for a family and comprises of; the ground floor: living room, WC, open plan kitchen/diner with a oven/hob and a bright and spacious conservatory with French doors leading to the rear garden.