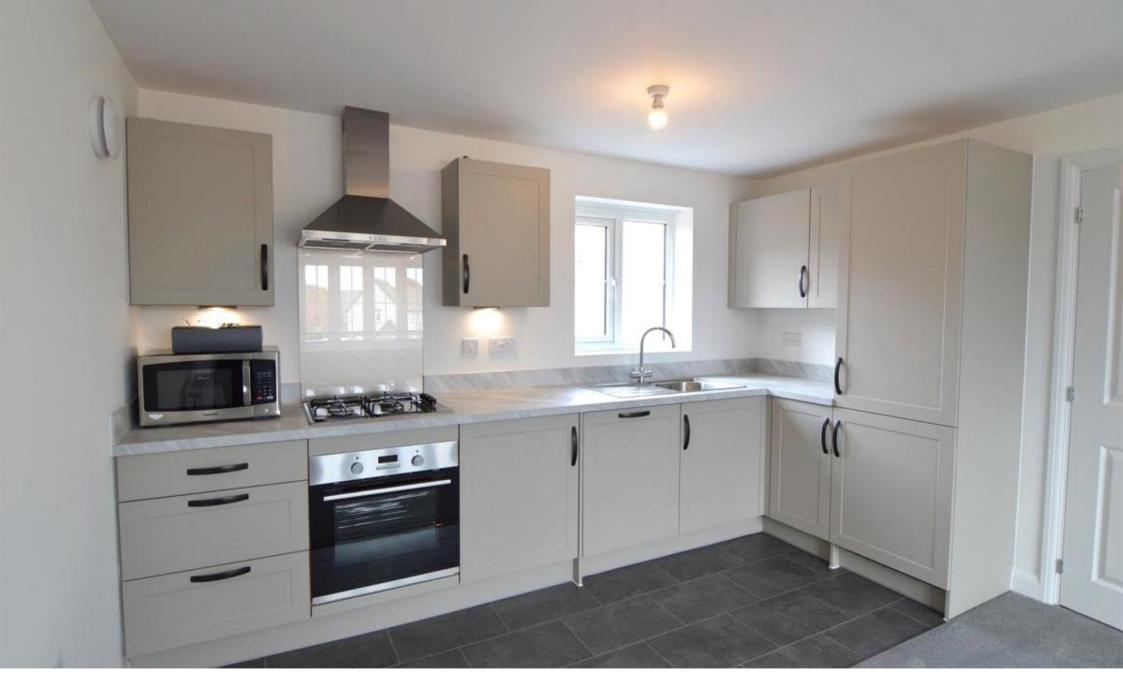

This spacious apartment features a large open-plan living area with a modern, high-spec kitchen complete with built-in appliances, including a fridge/freezer, washer/dryer, and dishwasher. The space is flooded with natural light, creating a bright and welcoming atmosphere. The kitchen boasts multiple wall and base units creating ample storage space.