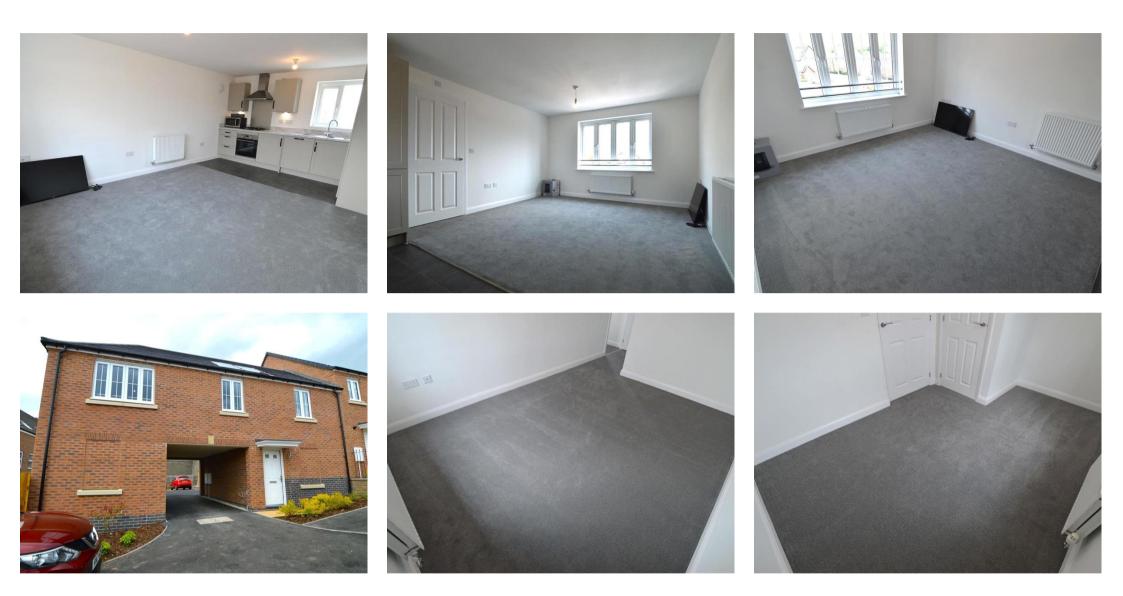

Both bedrooms are generously sized, with the master bedroom benefiting from a private en-suite bathroom featuring a large shower cubicle, WC and hand wash basin.

The main bathroom is sleek and modern, complete with a WC, hand wash basin and a full-sized bath for added comfort.

The property also includes allocated parking and energy-efficient heating throughout. Situated in a quiet yet well-connected location, it offers easy access to local amenities and transport links without being in the busy town centre.