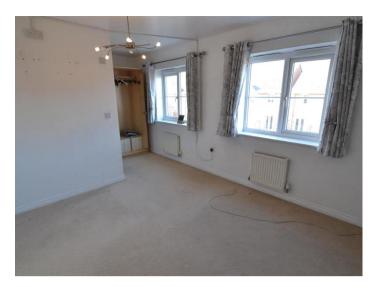

Leading from the staircase on the first floor you will find; the master bedroom with fitted wardrobes and bespoke en-suite bathroom equipped with walk-in shower. We also have the spacious lounge with laminate wood flooring.