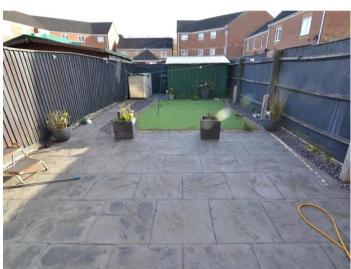

On the ground floor you will find; an entrance hallway, internal access to the garage, WC, Open plan modern kitchen with five burner hob, Integrated oven and grill, Dishwasher, Ample storage and French doors leading to the fine rear garden.