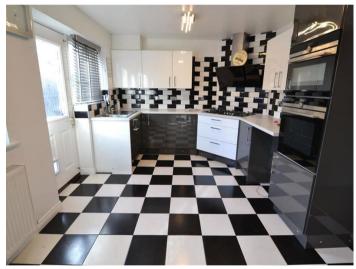

On the ground floor you will find; an entrance hallway, internal access to the garage, WC, Open plan modern kitchen with five burner hob, Integrated oven and grill, Dishwasher, Ample storage and French doors leading to the fine rear garden.