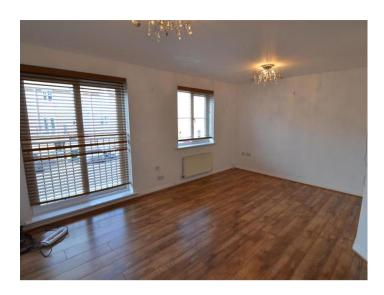

Leading from the staircase on the first floor you will find; the master bedroom with fitted wardrobes and bespoke en-suite bathroom equipped with walk-in shower. We also have the spacious lounge with laminate wood flooring.