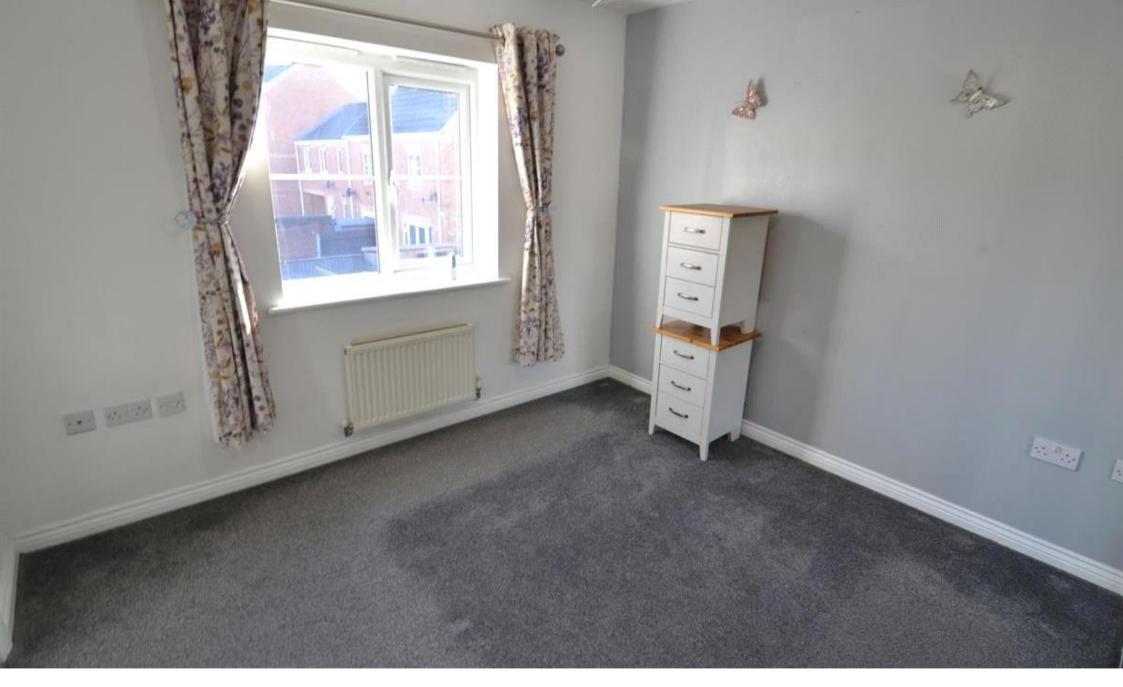

Leading from the staircase on the first floor you will find; the master bedroom with fitted wardrobes and bespoke en-suite bathroom equipped with walk-in shower. We also have the spacious lounge with laminate wood flooring.