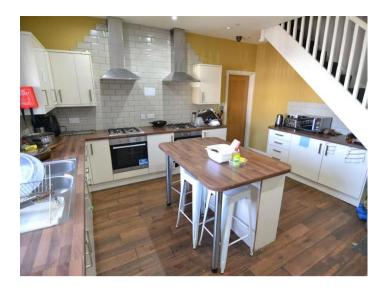

The bedroom is fully furnished with double bed, mattress, wardrobe and chest of drawers. Connected with latest Hi-speed WIFI the room has it's own off-suite shower room.

Large beautifully modelled communal Kitchen Diner, designed to be practical, fully equipped with Dishwasher, Induction Hob, Extractor, Fridge freezers, laundry facilities including Washing Machine and Dryer, Storage Cupboards, work surfaces and Breakfast Bar. THIS IS A FEMALE ONLY HOUSE SHARE