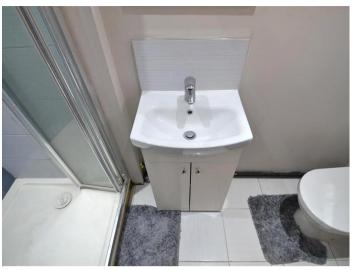

The bedroom is fully furnished with double bed, mattress, wardrobe and chest of drawers. Connected with latest Hi-speed WIFI the room has it's own off-suite shower room.

Large beautifully modelled communal Kitchen Diner, designed to be practical, fully equipped with Dishwasher, Induction Hob, Extractor, Fridge freezers, laundry facilities including Washing Machine and Dryer, Storage Cupboards, work surfaces and Breakfast Bar. THIS IS A FEMALE ONLY HOUSE SHARE