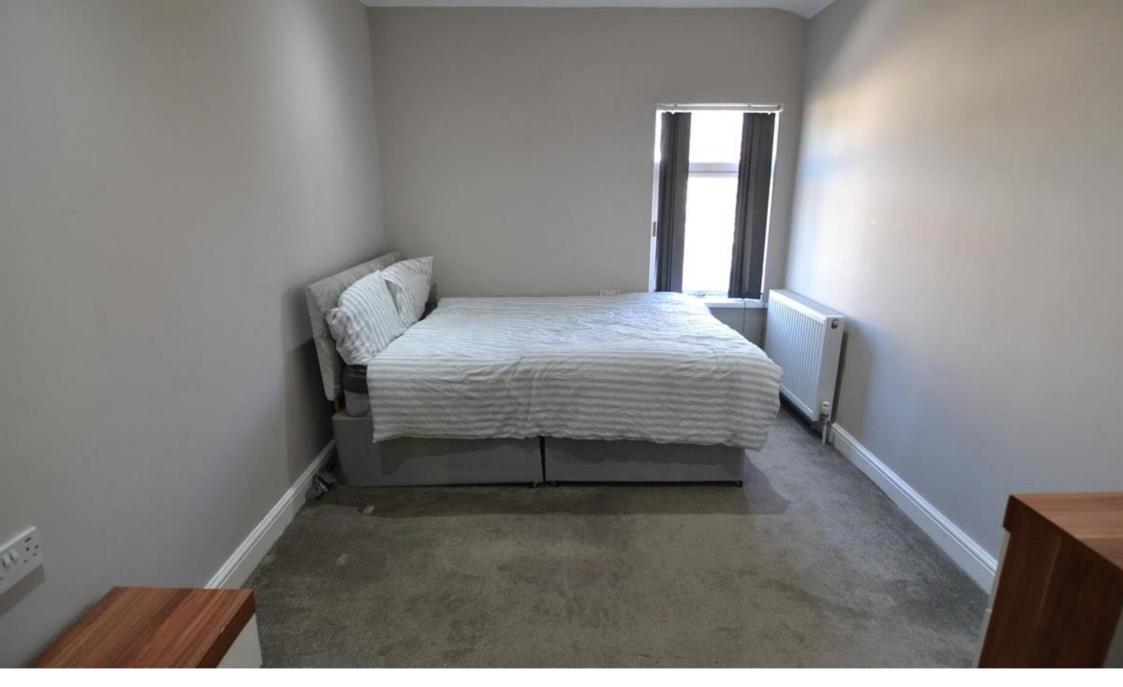

The bedroom is fully furnished with double bed, mattress, wardrobe and chest of drawers. Connected with latest Hi-speed WIFI the room has it's own off-suite shower room.

Large beautifully modelled communal Kitchen Diner, designed to be practical, fully equipped with Dishwasher, Induction Hob, Extractor, Fridge freezers, laundry facilities including Washing Machine and Dryer, Storage Cupboards, work surfaces and Breakfast Bar. THIS IS A FEMALE ONLY HOUSE SHARE

\*\*Available Now\*\*

Deposit: £495

Holding Deposit: £114.23

Bedroom 1

Whilst every effort is made to ensure the accuracy of these details, it should be noted that the measurements are approximate only. Floorplans are for representation purposes only and prepared according to the RICS Code of Measuring Practice by our floorplan provider. Therefore, the layout of doors, windows and rooms are approximate and should be regarded as such by any prospective tenant.