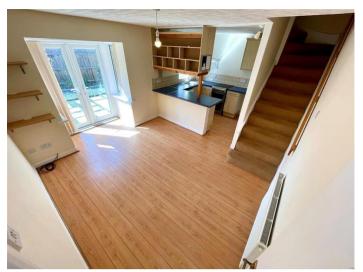

This lovely one-bedroom house offers a large open plan kitchen diner which can be configured to how ever you wish to lay out the property. There are also patio doors that open up to the lovely garden with a patio area perfect for a table and chairs and a big space to socialise. Upstairs there is a large double bedroom with built-in wardrobes allowing extra room for other furniture to suit your needs. There is also a bathroom that consists of all of your essentials as well as a bath which is a great addition to this property.