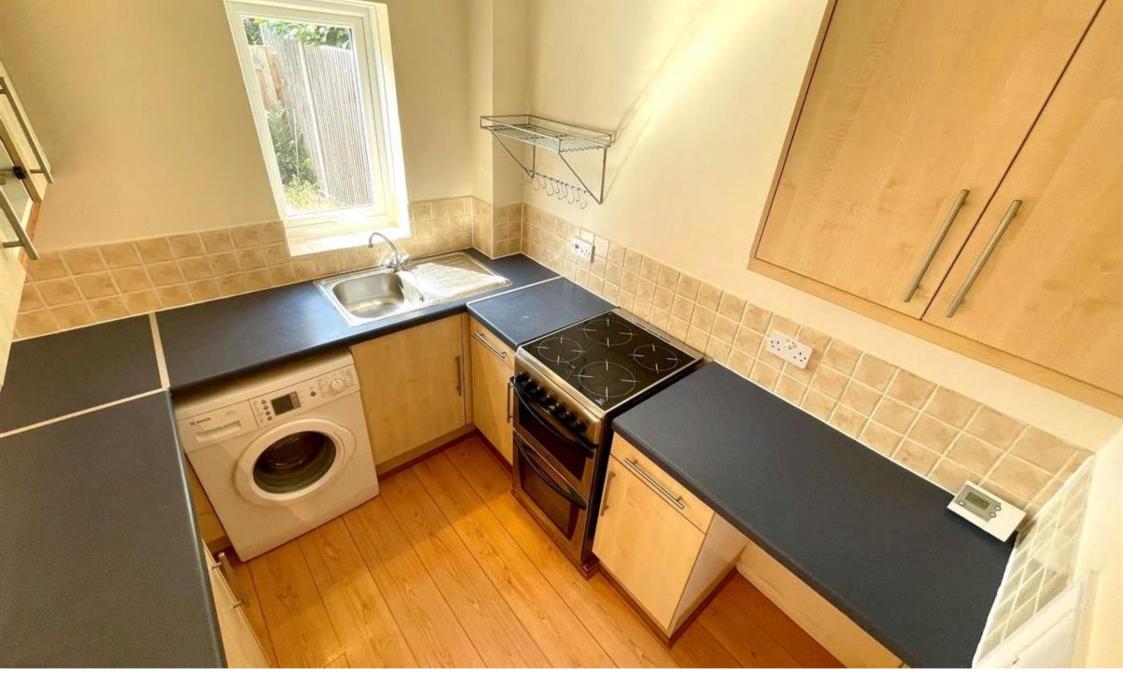

This lovely one-bedroom house offers a large open plan kitchen diner which can be configured to how ever you wish to lay out the property. There are also patio doors that open up to the lovely garden with a patio area perfect for a table and chairs and a big space to socialise. Upstairs there is a large double bedroom with built-in wardrobes allowing extra room for other furniture to suit your needs. There is also a bathroom that consists of all of your essentials as well as a bath which is a great addition to this property.