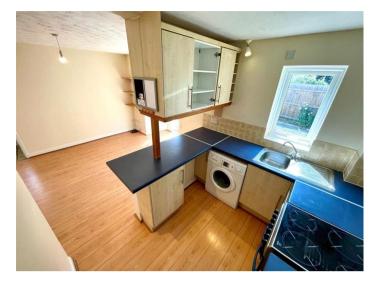

This lovely one-bedroom house offers a large open plan kitchen diner which can be configured to how ever you wish to lay out the property. There are also patio doors that open up to the lovely garden with a patio area perfect for a table and chairs and a big space to socialise. Upstairs there is a large double bedroom with built-in wardrobes allowing extra room for other furniture to suit your needs. There is also a bathroom that consists of all of your essentials as well as a bath which is a great addition to this property.