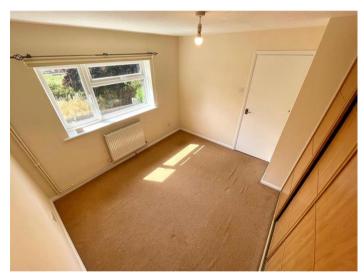

This lovely one-bedroom house offers a large open plan kitchen diner which can be configured to how ever you wish to lay out the property. There are also patio doors that open up to the lovely garden with a patio area perfect for a table and chairs and a big space to socialise. Upstairs there is a large double bedroom with built-in wardrobes allowing extra room for other furniture to suit your needs. There is also a bathroom that consists of all of your essentials as well as a bath which is a great addition to this property.