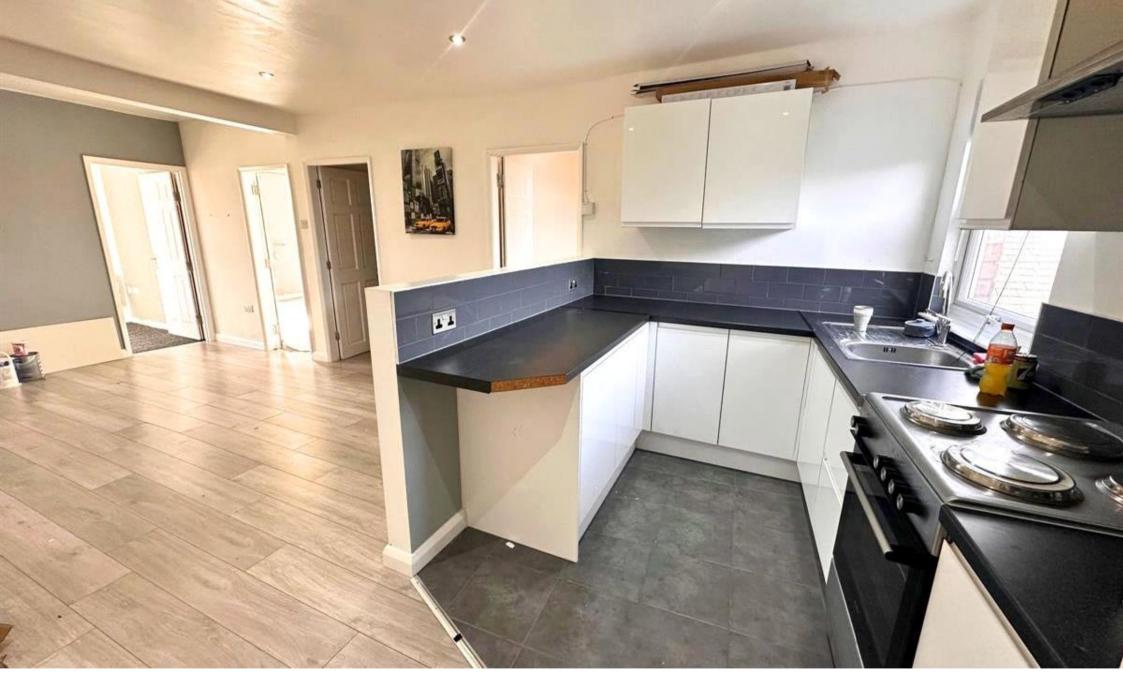

The accommodation comprises of a bright and airy lounge, a modern kitchen, 3 large bedrooms and a family bathroom.

The open plan lounge / kitchen creates a large open space, with plenty of room for all necessary furniture. The modern kitchen comes complete with wall and base units creating ample storage, a stainless steel sink with mixer tap, gas hob, oven and hood.