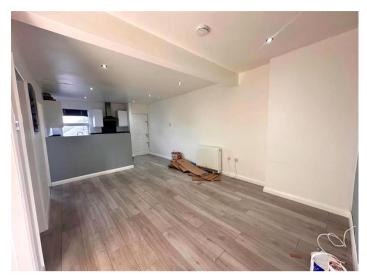

The accommodation comprises of a bright and airy lounge, a modern kitchen, 3 large bedrooms and a family bathroom.

The open plan lounge / kitchen creates a large open space, with plenty of room for all necessary furniture. The modern kitchen comes complete with wall and base units creating ample storage, a stainless steel sink with mixer tap, gas hob, oven and hood.