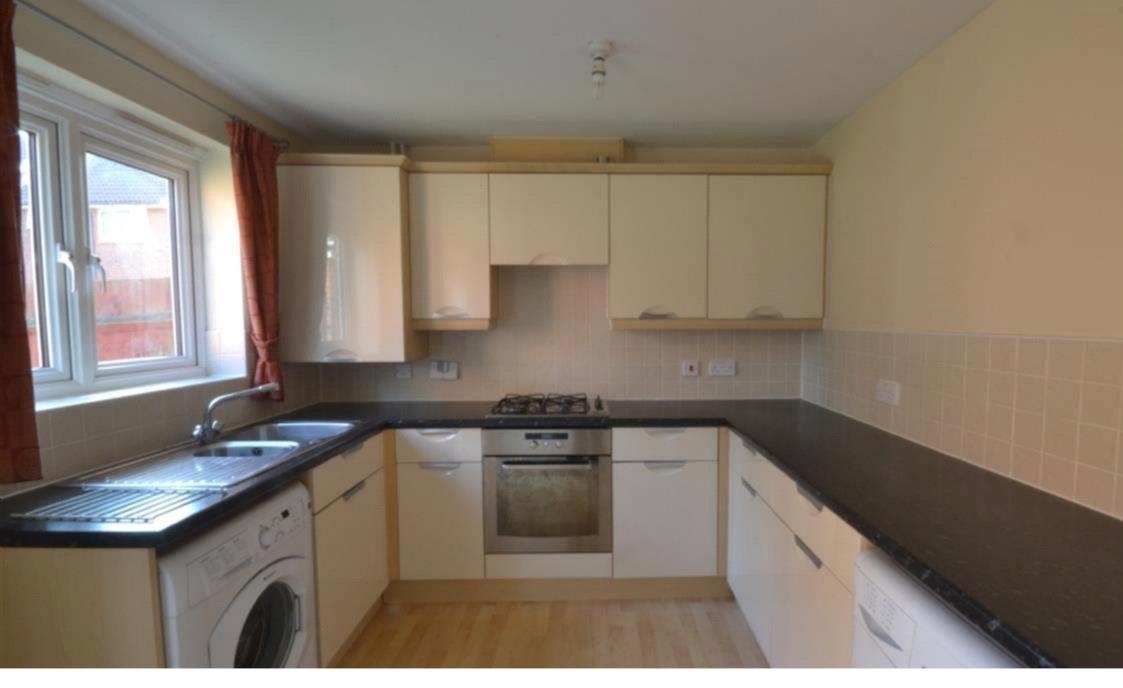

Leading from the lounge is the modern dining kitchen which comes complete with gas hob, oven, hood, washing machine, tumble dryer and is fitted with modern storage units, work surfaces and a sink with mixer tap.

There is also a pantry and patio doors which lead to the turfed rear garden with access to the garage.

On the first floor are the three carpeted bedrooms, the master bedroom has its own en suite shower.