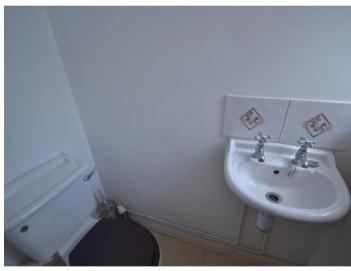

The accommodation comprises of two reception rooms, including an open plan lounge, extended fitted kitchen complete with storage units, work surfaces, one and half bowl stainless steel sink with mixer tap, washing machine/tumble dryer, and gas hob oven hood and fridge freezer. There is also a guest cloakroom on the ground floor.