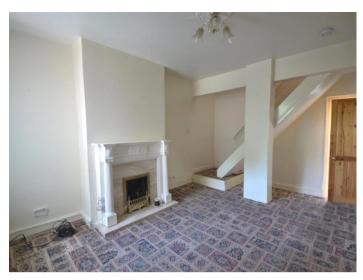

The accommodation comprises of two reception rooms, including an open plan lounge, extended fitted kitchen complete with storage units, work surfaces, one and half bowl stainless steel sink with mixer tap, washing machine/tumble dryer, and gas hob oven hood and fridge freezer. There is also a guest cloakroom on the ground floor.