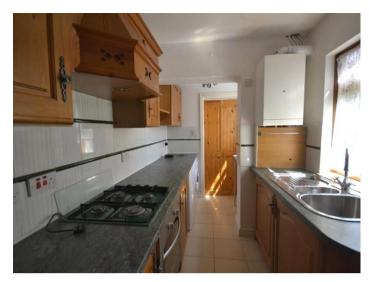

The accommodation comprises of two reception rooms, including an open plan lounge, extended fitted kitchen complete with storage units, work surfaces, one and half bowl stainless steel sink with mixer tap, washing machine/tumble dryer, and gas hob oven hood and fridge freezer. There is also a guest cloakroom on the ground floor.