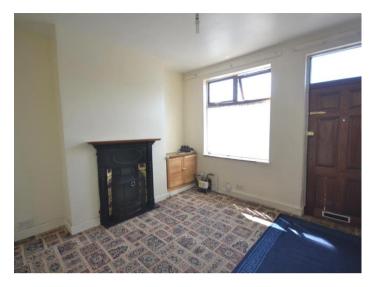

The accommodation comprises of two reception rooms, including an open plan lounge, extended fitted kitchen complete with storage units, work surfaces, one and half bowl stainless steel sink with mixer tap, washing machine/tumble dryer, and gas hob oven hood and fridge freezer. There is also a guest cloakroom on the ground floor.