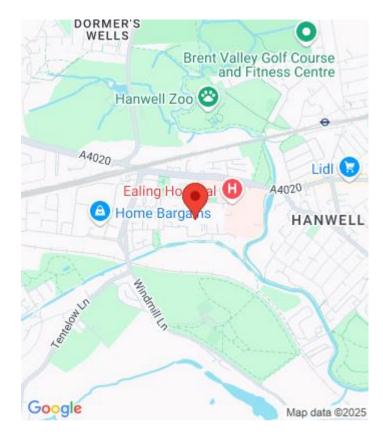

Osterley Gardens, Chevy Road £2,195 pcm

4 bedroom flat to rent

Affitto proudly present this FOUR BEDROOM flat, situated within walking distance to amenities including shops, gym transport links and Ealing Hospital.