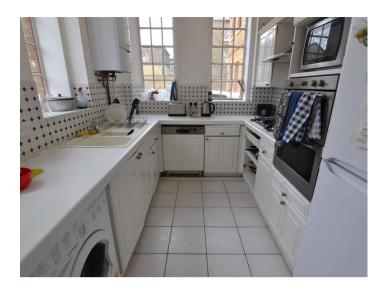

There is a good sized lounge and fully equipped kitchen with ample storage, work surfaces, hob, oven, hood, washing machine, and fridge freezer. 2 bathrooms, one main and one en-suite.

With ample parking and situated within beautiful landscaped gardens.