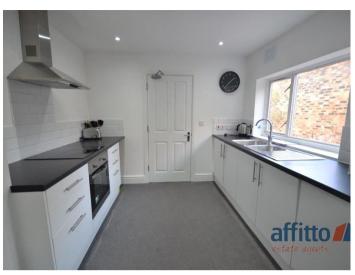

Rooms available on first and second floors.

The house share further benefits from a communal breakfast kitchen which comes complete with electric hob, oven, hood, fridges, freezer, washing machine and dryer.

There is a breakfast bar with stools, ample storage, double sink, cooking utensils, crockery and cutlery.

There is an intercom system in use for access, good sized rear garden with patio area and on road parking.