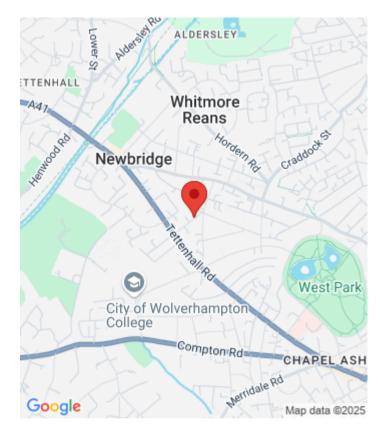

St Jude's Road is situated minutes from the city centre and excellent transport links.

This property is available to view now and move in now contact now to arrange an appointment.

Deposit: £300

Holding Deposit: £126.92