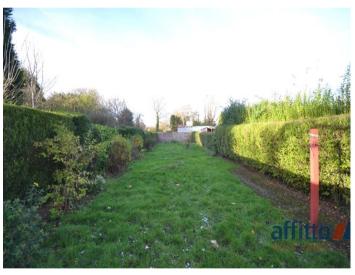

There is a breakfast bar with stools, ample storage, double sink, cooking utensils, crockery and cutlery.

There is an intercom system in use for access, good sized rear garden with patio area and on road parking.