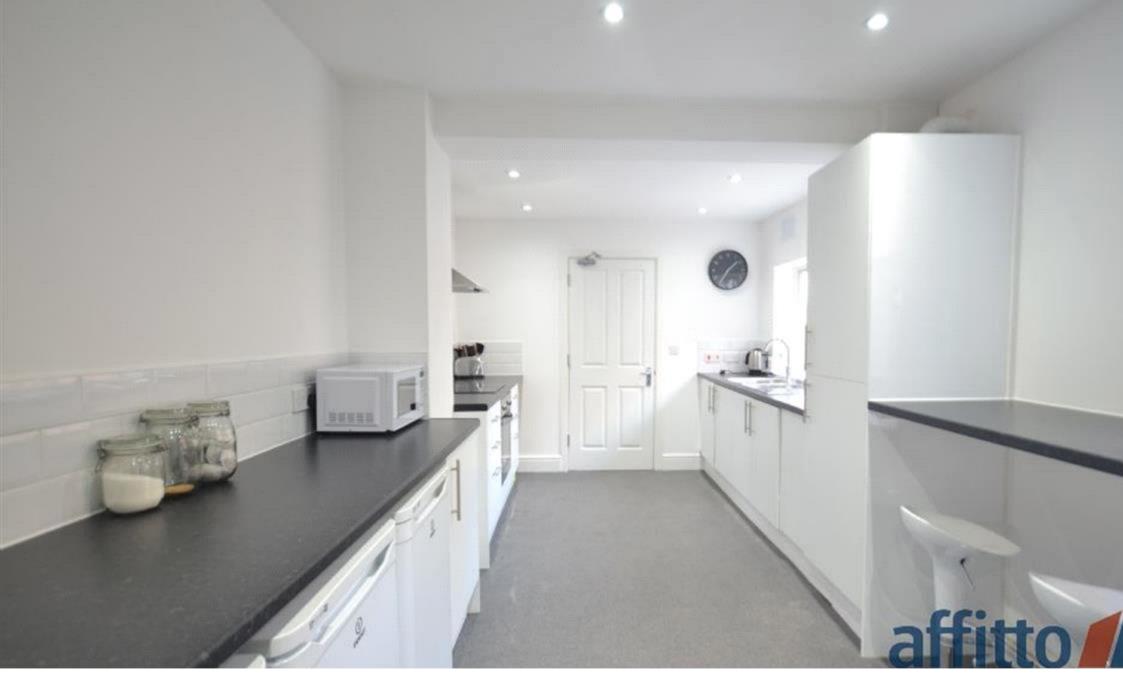

Rooms available on first and second floors.

The house share further benefits from a communal breakfast kitchen which comes complete with electric hob, oven, hood, fridges, freezer, washing machine and dryer.

There is a breakfast bar with stools, ample storage, double sink, cooking utensils, crockery and cutlery.

There is an intercom system in use for access, good sized rear garden with patio area and on road parking.