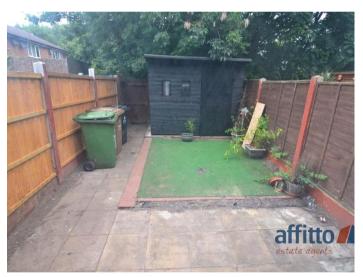

There are two off road parking spaces and a garden to the rear of the property which is comprised of patio, turfed spaces and a storage shed.

- Fitted Kitchen
- Two Double Bedrooms
- Dining Room
- First Floor Bathroom
- Rear Garden
- Two Off Road Parking Spaces
- · Gas Central Heating Throughout