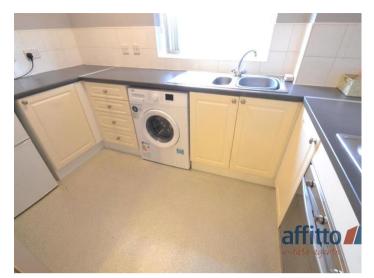

The very well presented accommodation comprises of an entrance, lounge with feature wall, double sofa, dining table and chairs, fitted kitchen complete with storage units, work surfaces, electric hob, oven, hood, sink and plumbing for a washing machine.