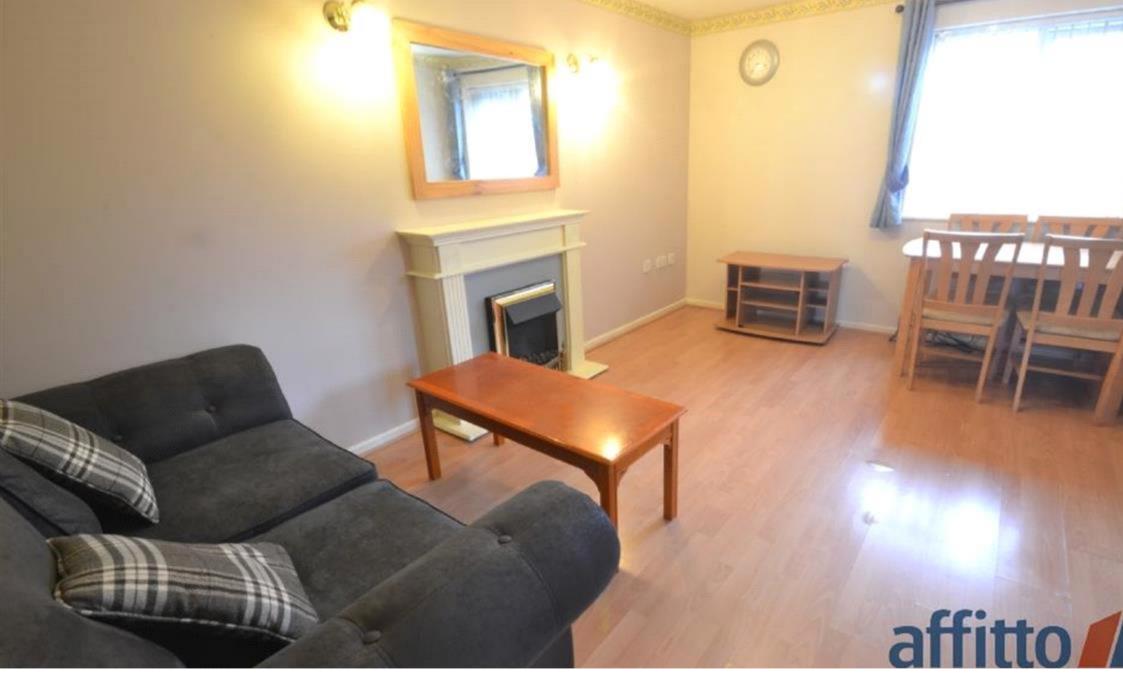

The very well presented accommodation comprises of an entrance, lounge with feature wall, double sofa, dining table and chairs, fitted kitchen complete with storage units, work surfaces, electric hob, oven, hood, sink and plumbing for a washing machine.