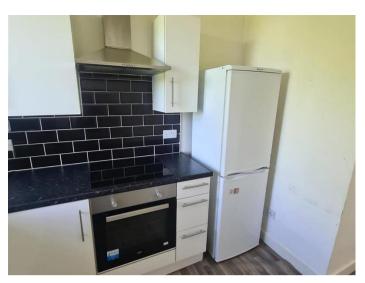

The property benefits from its own private entrance, offering added privacy and a sense of independence. Upon entering, you are welcomed into a fitted breakfast kitchen that features ample storage space along with an electric hob and oven, making it both practical and functional for everyday living.