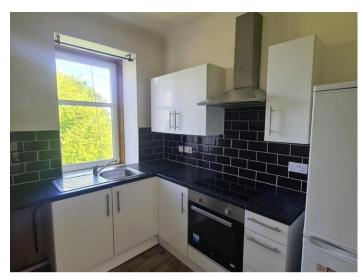

The property benefits from its own private entrance, offering added privacy and a sense of independence. Upon entering, you are welcomed into a fitted breakfast kitchen that features ample storage space along with an electric hob and oven, making it both practical and functional for everyday living.