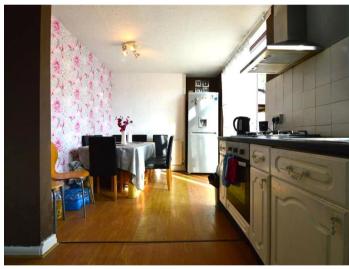

As you enter the property, you're welcomed into a warm and cosy living room, filled with natural light and designed to provide a relaxing space for quiet evenings or entertaining guests.

To the rear of the home, the spacious kitchen and dining room create a fantastic open-plan environment, ideal for family meals and social gatherings. With generous storage and direct access to the garden, this space truly forms the heart of the home.