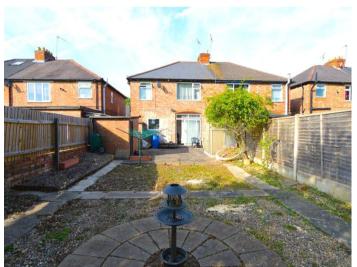

The family bathroom consists of a W/C, hand wash basin and shower cubicle.

Outside, the home continues to impress. The generous, private rear garden provides a wonderful space for children to play, summer barbecues, or simply unwinding outdoors. There's potential for landscaping or even extending, subject to the necessary permissions.