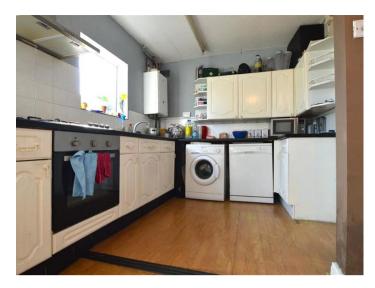

As you enter the property, you're welcomed into a warm and cosy living room, filled with natural light and designed to provide a relaxing space for quiet evenings or entertaining guests.

To the rear of the home, the spacious kitchen and dining room create a fantastic open-plan environment, ideal for family meals and social gatherings. With generous storage and direct access to the garden, this space truly forms the heart of the home.