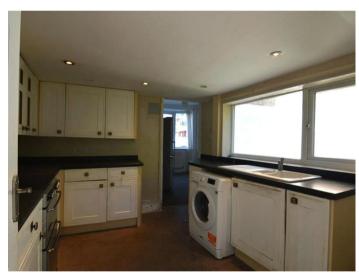

A large kitchen to the rear of the property delivers ample storage and workspace, making it the heart of the home.

Upstairs, the first floor includes a convenient separate toilet, while the second floor features a bathroom suite complete with both a shower and a bathtub for added comfort.