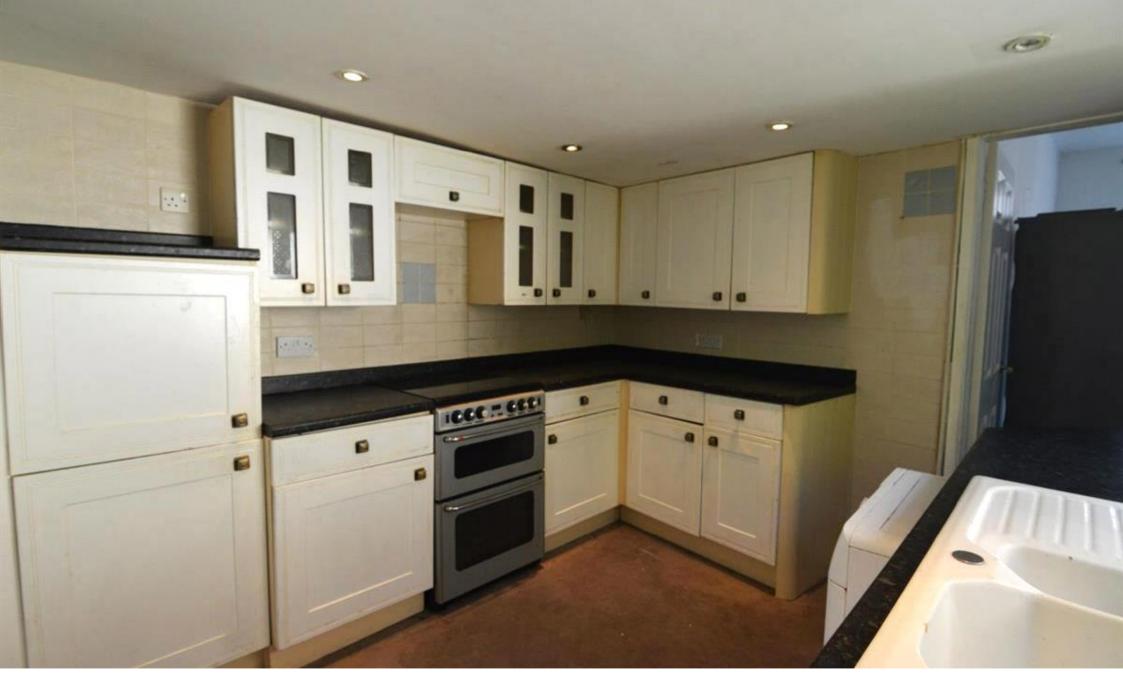

A large kitchen to the rear of the property delivers ample storage and workspace, making it the heart of the home.

Upstairs, the first floor includes a convenient separate toilet, while the second floor features a bathroom suite complete with both a shower and a bathtub for added comfort.