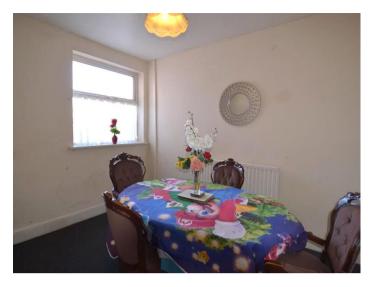

Upon entering the property, you are welcomed by a bright entrance hall which leads into a generous lounge area, offering a comfortable space to relax and unwind. Adjacent to the lounge is a separate dining room, ideal for family meals or entertaining guests. The fitted kitchen comes complete with an oven, hob, and washing machine, and provides ample storage and preparation space. Also located on the ground floor is the family bathroom, which includes both a bath and shower for your convenience.