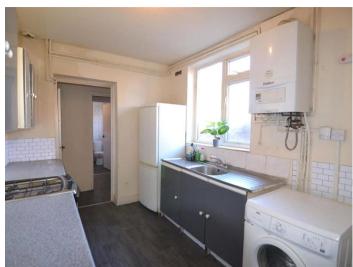

Upon entering the property, you are welcomed by a bright entrance hall which leads into a generous lounge area, offering a comfortable space to relax and unwind. Adjacent to the lounge is a separate dining room, ideal for family meals or entertaining guests. The fitted kitchen comes complete with an oven, hob, and washing machine, and provides ample storage and preparation space. Also located on the ground floor is the family bathroom, which includes both a bath and shower for your convenience.