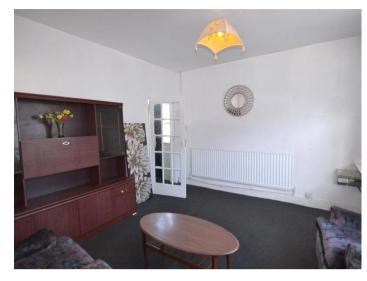

Upon entering the property, you are welcomed by a bright entrance hall which leads into a generous lounge area, offering a comfortable space to relax and unwind. Adjacent to the lounge is a separate dining room, ideal for family meals or entertaining guests. The fitted kitchen comes complete with an oven, hob, and washing machine, and provides ample storage and preparation space. Also located on the ground floor is the family bathroom, which includes both a bath and shower for your convenience.