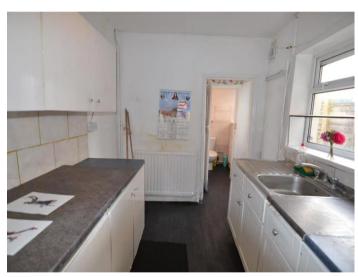

Upon entering the property, you are welcomed by a bright and inviting entrance hallway which leads into a generously sized lounge area, ideal for relaxing or entertaining guests. Adjacent to the lounge is a separate dining room, perfect for family meals or hosting dinner parties. The modern fitted kitchen is equipped with a built-in oven and hob, ample cupboard space, and comes complete with a washing machine for added convenience.