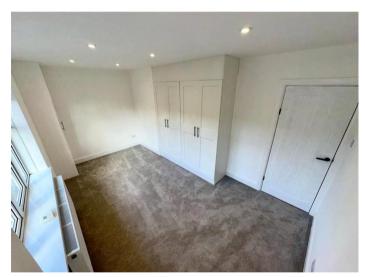

Both bedrooms are good-sized doubles, offering ample space for furniture, with the master bedroom also featuring built-in wardrobes. The modern bathroom is finished in a sleek style and includes a full-size bathtub with a rainfall shower attachment, WC, and wash basin.