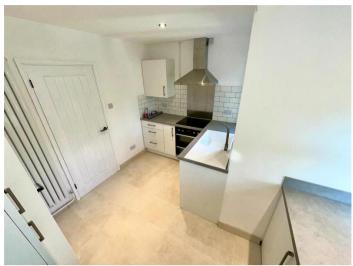

The property benefits from its own private ground floor entrance, with a side gate providing access to the rear garden. Inside, you'll find a spacious lounge filled with natural light and laid with new flooring, creating a warm and modern feel. The separate kitchen is smartly designed with contemporary fitted wall and base units, and comes fully equipped with an electric hob and oven, fridge/freezer, and washing machine.

## CONTACT US TODAY!

\*\*\* TWO BEDROOM NEWLY RENOVATED MAISONETTE \*\*\*
Newly Renovated Throughout
Two Double Bedrooms
Contemporary Bathroom
Allocated Parking
Large Garden
Double Glazed Windows Throughout
Close to all local amenities
Public Transport Easily Accessible
Viewing Highly Recommended
AVAILABLE SOON!