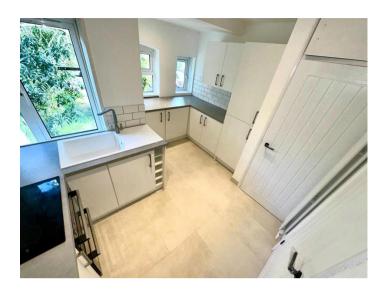

The property benefits from its own private ground floor entrance, with a side gate providing access to the rear garden. Inside, you'll find a spacious lounge filled with natural light and laid with new flooring, creating a warm and modern feel. The separate kitchen is smartly designed with contemporary fitted wall and base units, and comes fully equipped with an electric hob and oven, fridge/freezer, and washing machine.

## CONTACT US TODAY!

\*\*\* TWO BEDROOM NEWLY RENOVATED MAISONETTE \*\*\*
Newly Renovated Throughout
Two Double Bedrooms
Contemporary Bathroom
Allocated Parking
Large Garden
Double Glazed Windows Throughout
Close to all local amenities
Public Transport Easily Accessible
Viewing Highly Recommended
AVAILABLE SOON!