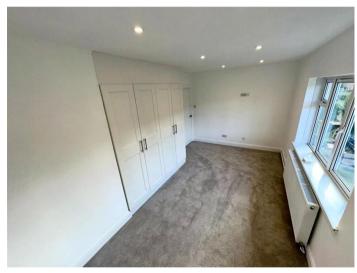

Both bedrooms are good-sized doubles, offering ample space for furniture, with the master bedroom also featuring built-in wardrobes. The modern bathroom is finished in a sleek style and includes a full-size bathtub with a rainfall shower attachment, WC, and wash basin.