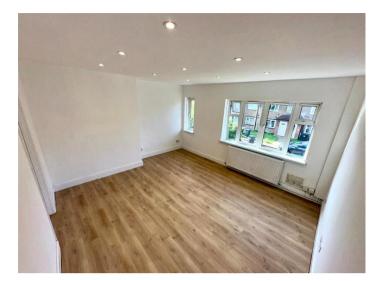

The property benefits from its own private ground floor entrance, with a side gate providing access to the rear garden. Inside, you'll find a spacious lounge filled with natural light and laid with new flooring, creating a warm and modern feel. The separate kitchen is smartly designed with contemporary fitted wall and base units, and comes fully equipped with an electric hob and oven, fridge/freezer, and washing machine.

## CONTACT US TODAY!

\*\*\* TWO BEDROOM NEWLY RENOVATED MAISONETTE \*\*\*
Newly Renovated Throughout
Two Double Bedrooms
Contemporary Bathroom
Allocated Parking
Large Garden
Double Glazed Windows Throughout
Close to all local amenities
Public Transport Easily Accessible
Viewing Highly Recommended
AVAILABLE SOON!