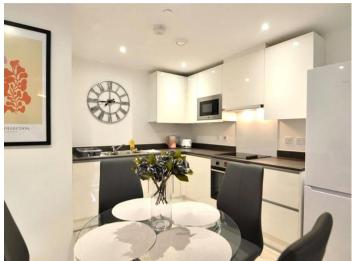

Upon entry there is a good sized open plan lounge and kitchen. This room is bright and airy and has floor to ceiling windows. The kitchen incorporates base and wall units as well as all white goods such as hob, oven, dishwasher, microwave, washing machine and a fridge freezer.

The lounge/kitchen comes with a 2 seater sofa, a coffee table, a TV stand, lamp and a round dining table with 4 chairs.

The bedroom is of a double size and comes with a double bed, a chest of drawers, 2 bed side tables, a lamp and a double built in wardrobe.