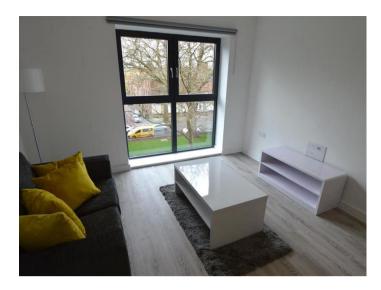

The lounge/kitchen comes with a 2 seater sofa, a coffee table, a TV stand, lamp and a round dining table with 4 chairs.

The bedroom is of a double size and comes with a double bed, a chest of drawers, 2 bed side tables, a lamp and a double built in wardrobe.