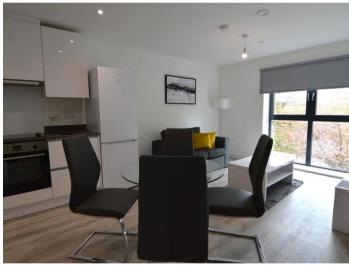

Upon entry there is a good sized open plan lounge and kitchen. This room is bright and airy and has floor to ceiling windows. The kitchen incorporates base and wall units as well as all white goods such as hob, oven, dishwasher, microwave, washing machine and a fridge freezer.

The lounge/kitchen comes with a 2 seater sofa, a coffee table, a TV stand, lamp and a round dining table with 4 chairs.

The bedroom is of a double size and comes with a double bed, a chest of drawers, 2 bed side tables, a lamp and a double built in wardrobe.