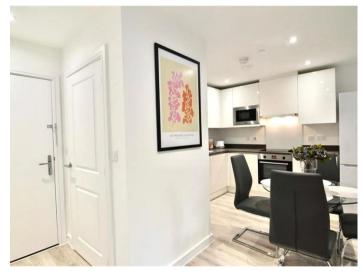

Upon entry there is a good sized open plan lounge and kitchen. This room is bright and airy and has floor to ceiling windows. The kitchen incorporates base and wall units as well as all white goods such as hob, oven, dishwasher, microwave, washing machine and a fridge freezer.