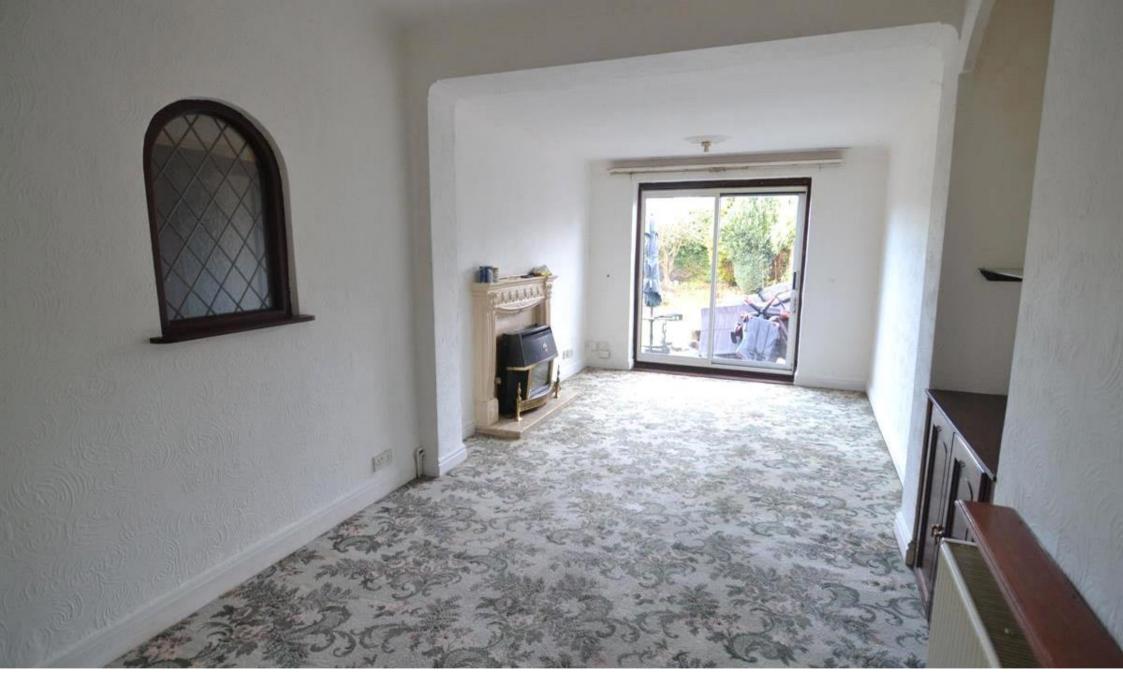

Upon entering the property, you are greeted by a welcoming entrance hallway that leads into the heart of the home. The bungalow features two well-sized bedrooms, providing comfortable and versatile living accommodation.

The modern bathroom is equipped with both a bathtub and overhead shower, offering practicality and convenience for everyday use.

At the rear of the property, you'll find a bright and airy open-plan lounge area that flows seamlessly into a fully fitted kitchen, complete with contemporary cooking facilities, a washing machine, and a tumble dryer. This open-plan layout is perfect for relaxing or entertaining guests.