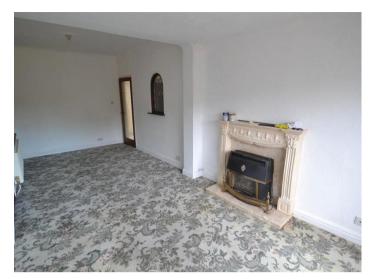

The modern bathroom is equipped with both a bathtub and overhead shower, offering practicality and convenience for everyday use.

At the rear of the property, you'll find a bright and airy open-plan lounge area that flows seamlessly into a fully fitted kitchen, complete with contemporary cooking facilities, a washing machine, and a tumble dryer. This open-plan layout is perfect for relaxing or entertaining guests.