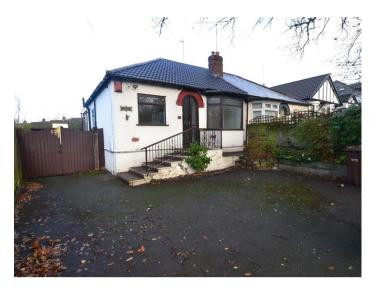

Externally, the property benefits from a generous driveway providing ample off-road parking. To the rear, there is a substantial private garden, ideal for outdoor activities, gardening, or simply enjoying the fresh air. Additionally, the garden includes a large storage garage, offering excellent space for tools, bicycles, or extra belongings.