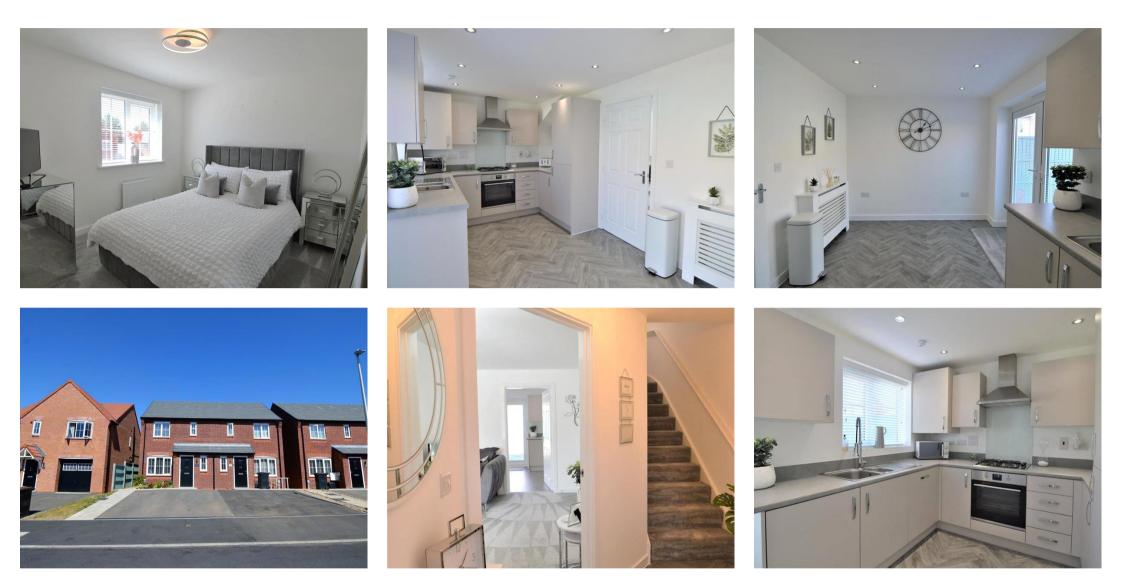

Straight ahead there is a good-sized modern kitchen/dining which incorporates wall shelving and base units proving ample storage also includes a washing machine, a dishwasher and a fridge freezer. The kitchen gives access to the large, low-maintenance rear garden which has the advantage of a turfed area.

On the first floor the landing provides access to all bedrooms and the family bathroom, both double bedrooms are of a good size as well as there is a spacious single bedroom. The master bedroom benefits from having an en-suite with a shower.

Finally, a family bathroom with W/C, a full-size bathtub and a present-time vanity unit.

The property comes with LED spotlights throughout, same as new, grey, ultra-soft carpets, gas central heating and double glazing.