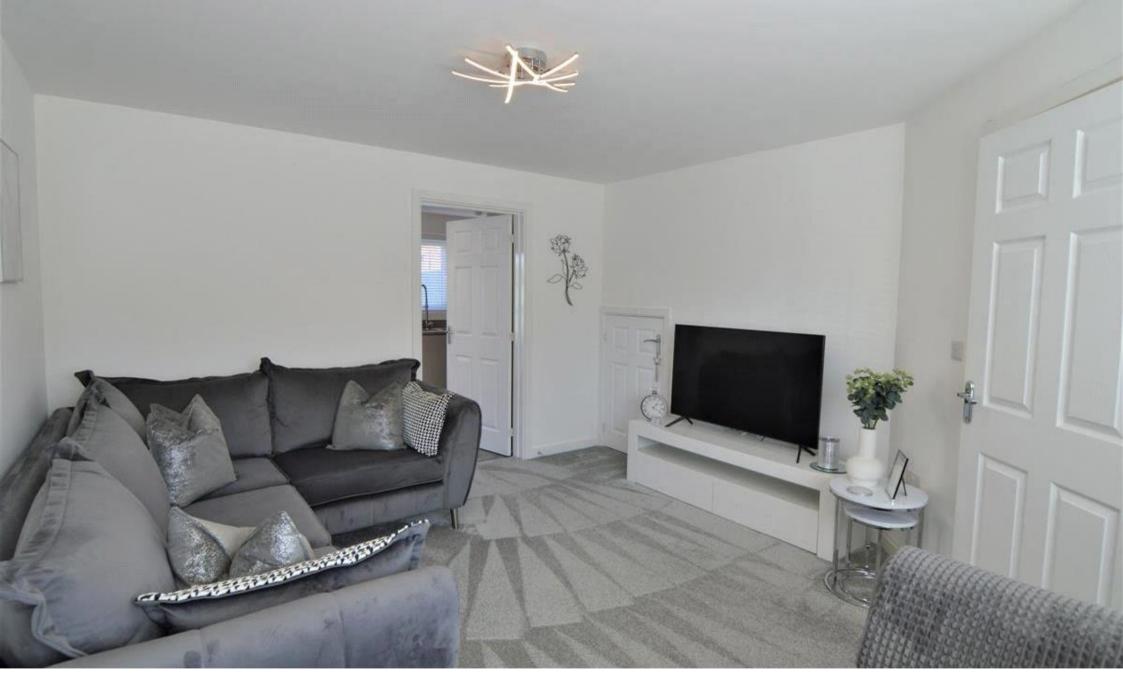

Upon entering the property you step into an entrance hallway providing access to the spacious lounge, W/C and the staircase.

The Lounge is of a good size with a window to the front of the property providing a warm, bright and airy feel to the property allowing natural light into the living room.