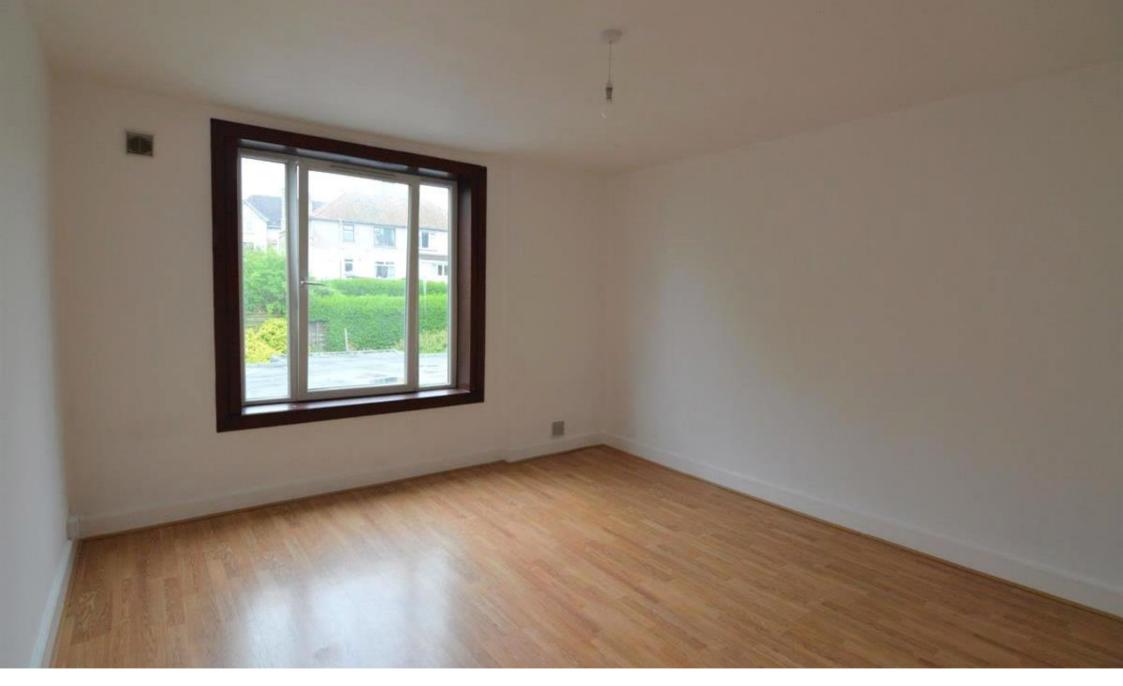

The lounge is located to the rear of the property. This room is bright and airy and has a large window. This room also provides access to the kitchen.

The kitchen incorporates wall and base units and a fridge freezer.

The property has THREE LARGE DOUBLE BEDROOMS. Two of the bedrooms are located to the front of the property and one is located at the rear. All bedrooms have LARGE windows and are bright and airy.

Finally, the bathroom incorporates a toilet, a hand wash basin and a shower.