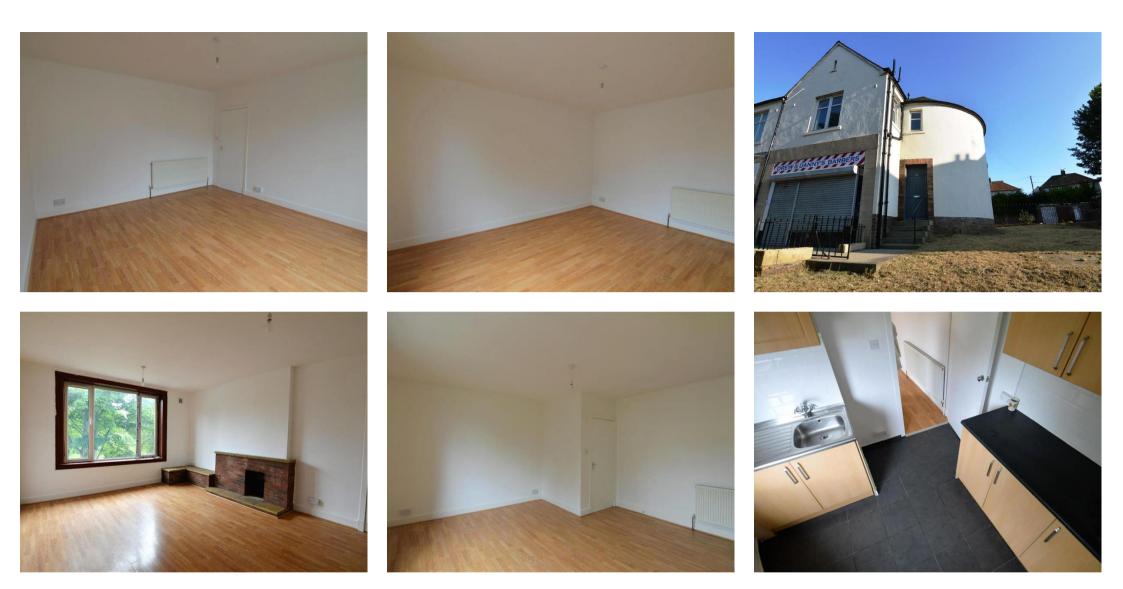

The property is located on the first floor of the building. This home comprises of a lounge, kitchen, three bedrooms and a bathroom.

Upon entry there is a large hallway which provides access to all bedrooms, lounge and a bathroom.

The lounge is located to the rear of the property. This room is bright and airy and has a large window. This room also provides access to the kitchen.

The kitchen incorporates wall and base units and a fridge freezer.

The property has THREE LARGE DOUBLE BEDROOMS. Two of the bedrooms are located to the front of the property and one is located at the rear. All bedrooms have LARGE windows and are bright and airy.

Finally, the bathroom incorporates a toilet, a hand wash basin and a shower.