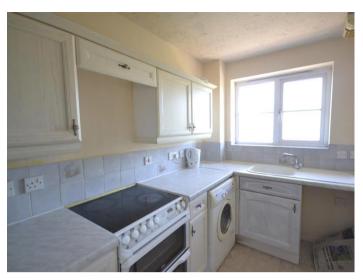

The accommodation comprises of a lounge, modern fitted kitchen complete with storage units, work surfaces, hob, oven, stainless steel sink, washing machine and fridge freezer

Two bedrooms and a modern bathroom complete with three piece bathroom suite and over bath shower.