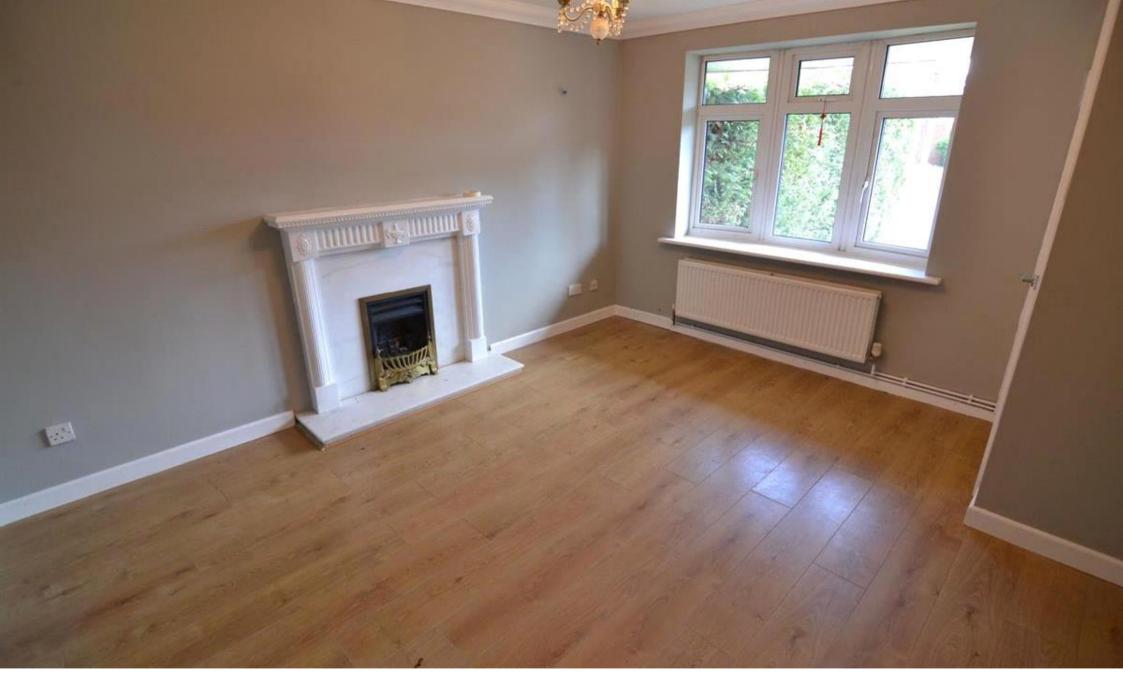

The accommodation comprises of a fitted dining kitchen which comes complete with wall and base units, work surfaces, stainless steel sink, mixer tap and a gas hob.

The lounge is fitted with laminate flooring and has a feature fireplace.