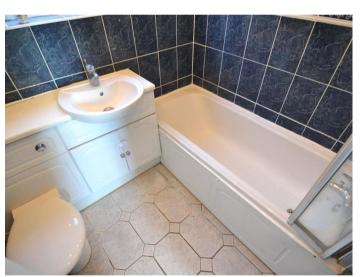

A carpeted staircase leads to the first floor hallway, where you will find the family bathroom, which comes complete with a three piece bathroom and over bath shower

All three of the bedrooms are carpeted, the master also includes fitted wardrobes