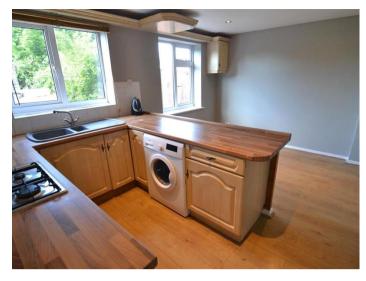

The accommodation comprises of a fitted dining kitchen which comes complete with wall and base units, work surfaces, stainless steel sink, mixer tap and a gas hob.

The lounge is fitted with laminate flooring and has a feature fireplace.