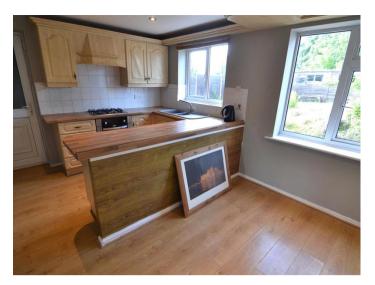

The accommodation comprises of a fitted dining kitchen which comes complete with wall and base units, work surfaces, stainless steel sink, mixer tap and a gas hob.

The lounge is fitted with laminate flooring and has a feature fireplace.