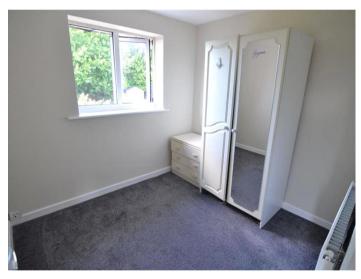

A carpeted staircase leads to the first floor hallway, where you will find the family bathroom, which comes complete with a three piece bathroom and over bath shower

All three of the bedrooms are carpeted, the master also includes fitted wardrobes