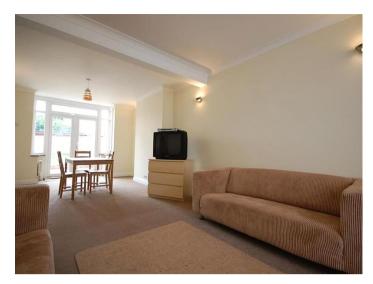

The ground floor welcomes you with a spacious entrance hallway leading into a bright and open lounge/dining area. This inviting space is enhanced by large patio doors that open onto the rear garden, creating a seamless indoor-outdoor flow ideal for entertaining or enjoying quiet evenings at home. The extended kitchen is thoughtfully designed and comes fully fitted with high-quality appliances, ample storage, and workspace.