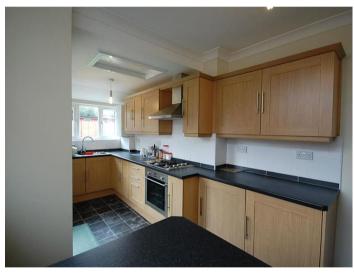

The ground floor welcomes you with a spacious entrance hallway leading into a bright and open lounge/dining area. This inviting space is enhanced by large patio doors that open onto the rear garden, creating a seamless indoor-outdoor flow ideal for entertaining or enjoying quiet evenings at home. The extended kitchen is thoughtfully designed and comes fully fitted with high-quality appliances, ample storage, and workspace.