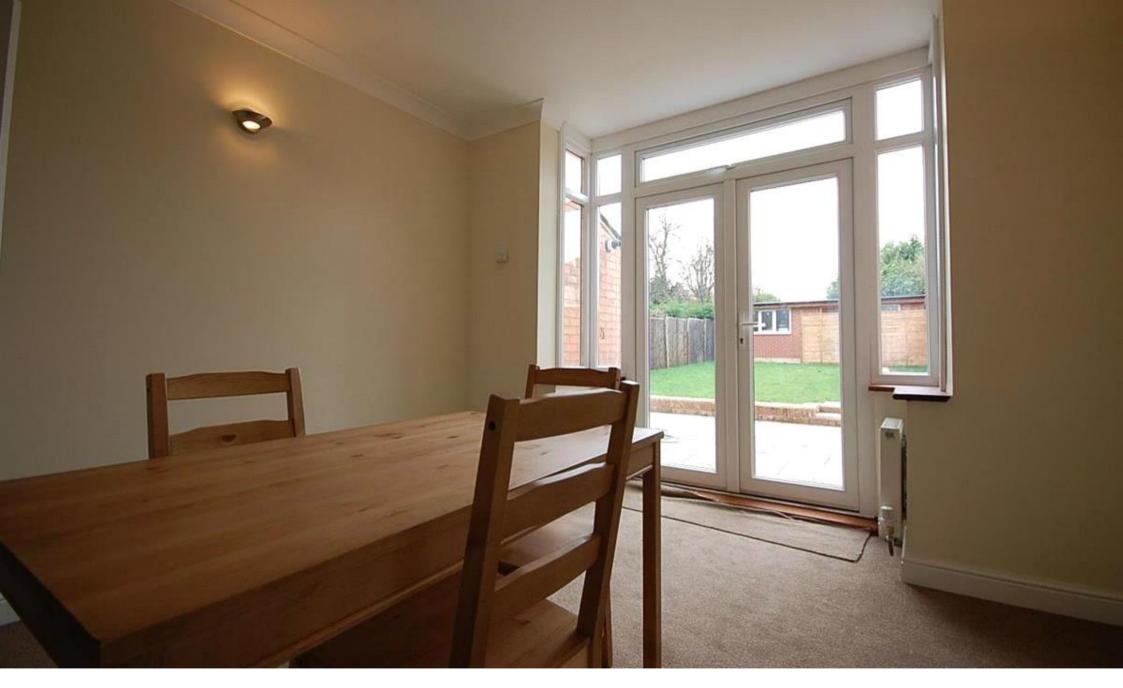

The ground floor welcomes you with a spacious entrance hallway leading into a bright and open lounge/dining area. This inviting space is enhanced by large patio doors that open onto the rear garden, creating a seamless indoor-outdoor flow ideal for entertaining or enjoying quiet evenings at home. The extended kitchen is thoughtfully designed and comes fully fitted with high-quality appliances, ample storage, and workspace.