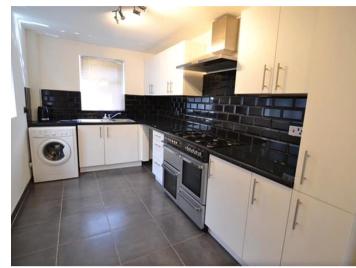

The family home consists of; an hallway, reception room, large lounge, kitchen with modern units, sink and bespoke cooking facilities with eight burner hob, dining room with French doors leading into the large rear garden.