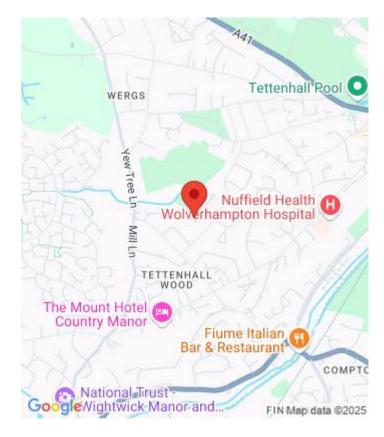

Woodend Place, Wolverhampton £1,195 pcm

3 bedroom terraced house to rent

Affitto Estate Agents proudly present this SPACIOUS FAMILY HOME which is local to all amenities including local parks, schools, hospitals and Tettenhall Village. Highly sought after location which has good links to through Tettenhall, Perton and Wolverhampton.