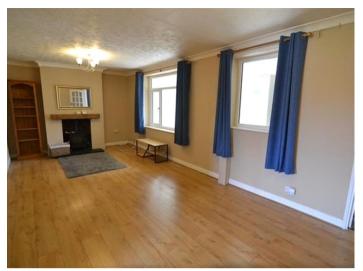

The family home consists of; an hallway, reception room, large lounge, kitchen with modern units, sink and bespoke cooking facilities with eight burner hob, dining room with French doors leading into the large rear garden.