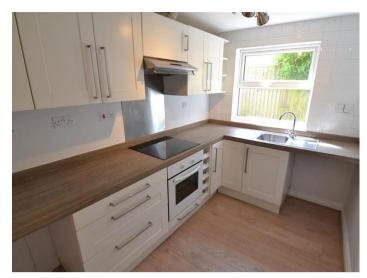

The accommodation is ideal for a couple or small family and comprises of; a private entrance leading to an open hallway, spacious fitted kitchen which comes equipped with a oven/hob and leads towards a spacious lounge. The flat benefits from two good sized double bedrooms and a family bathroom with bath and shower facilities.