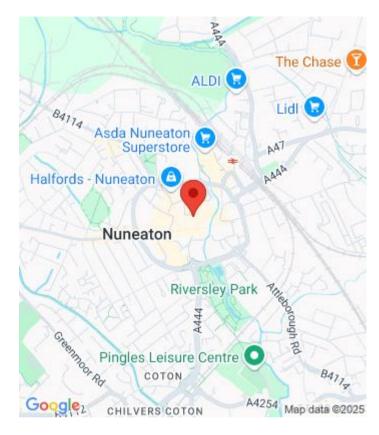

Heron House, Newdegate Street, CV11 £750 pcm

Affitto Estate Agents are delighted to present to the market a stunning selection of modern ONE-BEDROOM apartments at Heron House, situated right in the heart of Nuneaton. This prime location offers a wide range of local amenities including hops, gyms, cafés, restaurants, supermarkets and more!

The property also boasts excellent transport links, being just a two-minute walk from Nuneaton Train Station, offering direct routes to Coventry, Birmingham, and London. For drivers, the M6, M69, and A444 are all easily accessible, making commuting and travel throughout the region simple and stress-free.