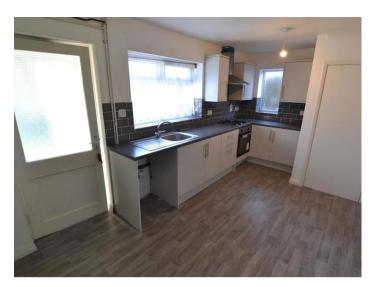

The family home consists of; an entrance porch, lounge, open plan kitchen-diner, modern fitted kitchen and ground floor W/C.

On the first floor, leading from the carpeted staircase you will find two double bedrooms and a single bedroom. The modern family bathroom comes complete with 3-piece suite, bath and shower facilities.