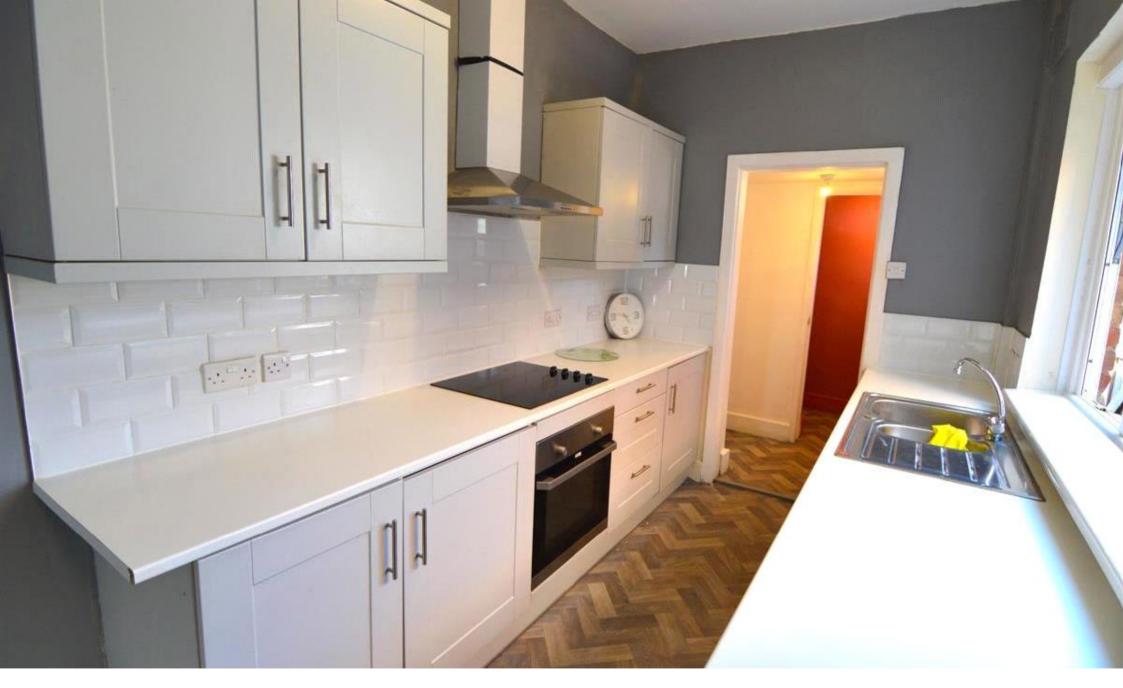

The modern kitchen is well-equipped and finished to a high standard, boasting ample storage with stylish wall and base units, generous worktop space, and integrated appliances. The clean, contemporary design creates a fresh and functional cooking environment.