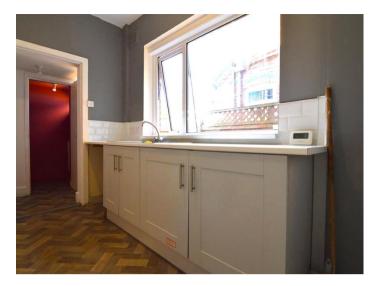

The modern kitchen is well-equipped and finished to a high standard, boasting ample storage with stylish wall and base units, generous worktop space, and integrated appliances. The clean, contemporary design creates a fresh and functional cooking environment.