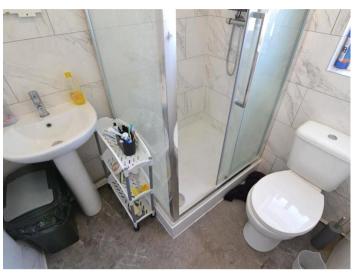

The family home consists of; an entrance porch, hallway, lounge, open plan kitchen/diner with modern kitchen units, sink and cooking facilities and French doors leading into the large rear garden.

On the first floor, leading from the carpeted staircase you will find two double bedrooms and a single. The family bathroom comes complete with bath and shower facilities.