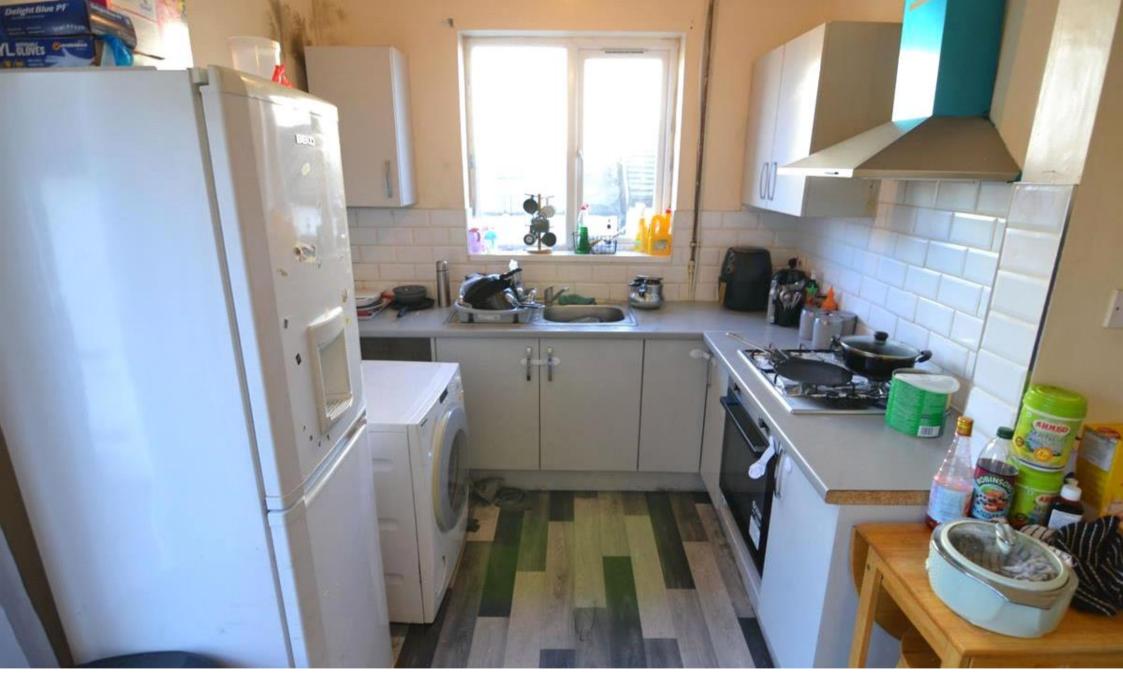

The family home consists of; an entrance porch, hallway, lounge, open plan kitchen/diner with modern kitchen units, sink and cooking facilities and French doors leading into the large rear garden.

On the first floor, leading from the carpeted staircase you will find two double bedrooms and a single. The family bathroom comes complete with bath and shower facilities.