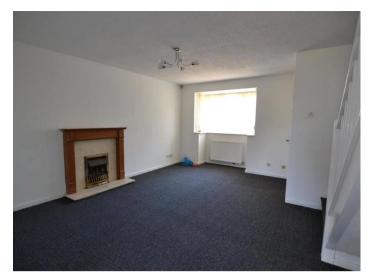

The family home consists of; an entrance porch, open plan lounge/diner with fitted kitchen including units, sink and cooking facilities and door leading into the large rear garden.

On the first floor, leading from the carpeted staircase you will find two double bedrooms and a single. The family bathroom comes complete with bath and shower facilities.