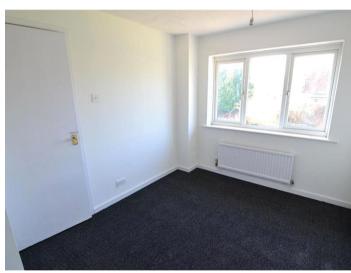

The family home consists of; an entrance porch, open plan lounge/diner with fitted kitchen including units, sink and cooking facilities and door leading into the large rear garden.

On the first floor, leading from the carpeted staircase you will find two double bedrooms and a single. The family bathroom comes complete with bath and shower facilities.