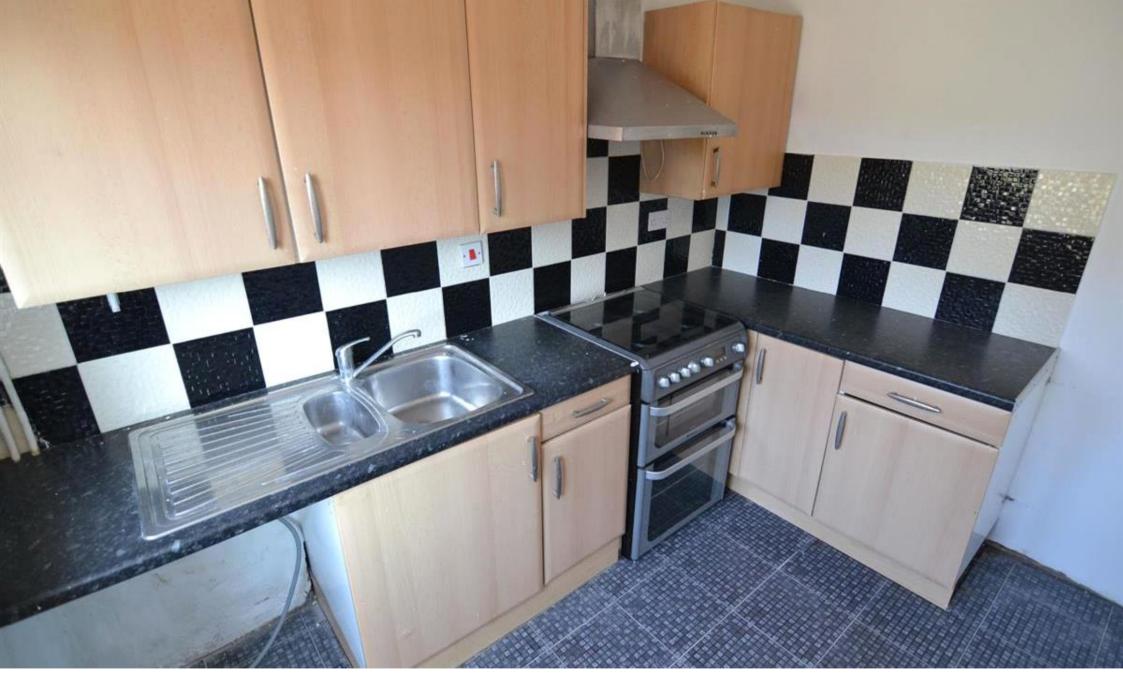

The family home consists of; an entrance porch, open plan lounge/diner with fitted kitchen including units, sink and cooking facilities and door leading into the large rear garden.

On the first floor, leading from the carpeted staircase you will find two double bedrooms and a single. The family bathroom comes complete with bath and shower facilities.