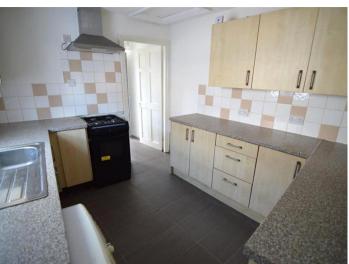

The kitchen is well-appointed and features a range of fitted wall and base units, offering extensive storage capacity. It also includes essential appliances such as a hob and oven, as well as a fridge and freezer, ensuring convenience for everyday living. The spacious layout of the kitchen provides plenty of room for food preparation and dining.