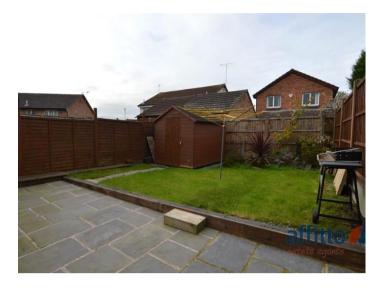

Access to the rear garden is made available through the conservatory too.

Upstairs, there are two double bedrooms and a contemporary fitted bathroom suite. Both bedrooms allow for suitable space to house all required furniture items and provide ample natural light throughout.

Finally, a fresh and clean bathroom is also available and is inclusive of a full-size bath tub with electric shower, a W/C and a hand wash basin.

Located to the rear of this property is a well-maintained part-turfed and part-paved garden. This area proves to be a real feature of this property and offers a warm welcome to this home.