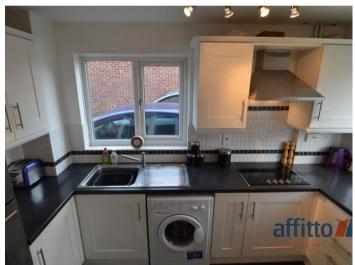

Upon entrance to this property, there is a sizeable main hallway providing access to all rooms located downstairs.

The first room is a generously-sized modern fitted kitchen which comes complete with integrated appliances and offers up ample storage capacity via the fitted wall and base units as well as incorporating a good-sized worktop surface.