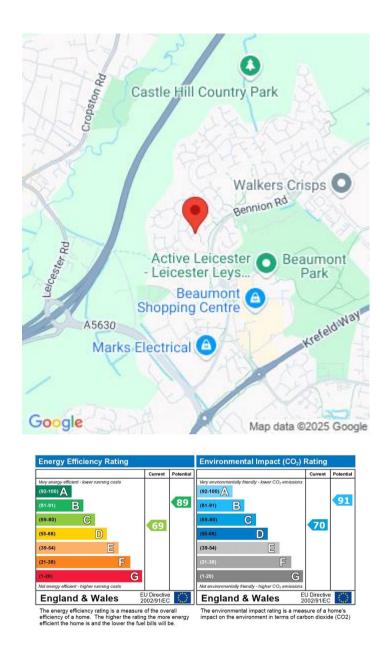

Castle Fields is located in a quiet cul-de-sac within Anstey Heights, Leicester and is close to all local amenities including Beaumont Leys Shopping Centre being less than a five minute walk away.

Viewing is highly recommended, so give us a call today!