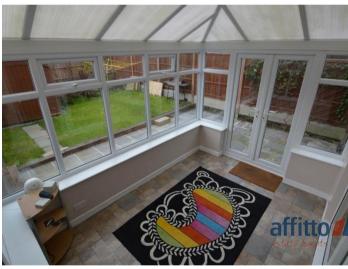

Next up, a large family lounge is made available which also provides easy access to the conservatory area as well. The lounge is finished in immaculate laminate flooring and the conservatory area offers up a bright and inviting atmosphere to this home.

Access to the rear garden is made available through the conservatory too.

Upstairs, there are two double bedrooms and a contemporary fitted bathroom suite. Both bedrooms allow for suitable space to house all required furniture items and provide ample natural light throughout.